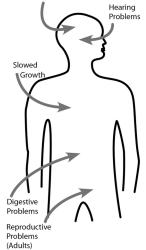

loping fetus.

• Women with a high lead level in their system before or during pregnancy risk exposing the fetus to lead through the placenta during fetal development.

#### **Health Effects of Lead**

**Lead affects the body in many ways.** It is important to know that even exposure to low levels of lead can severely harm children.

#### In children, exposure to lead can cause:

- Nervous system and kidney damage
- Learning disabilities, attention deficit disorder, and decreased intelligence
- Speech, language, and behavior problems
- Poor muscle coordination
- Decreased muscle and bone growth
- Hearing damage

While low-lead exposure is most common, exposure to high amounts of lead can have devastating effects on children, including seizures, unconsciousness, and, in some cases, death.



Brain Nerve Damage

Although children are especially susceptible to lead exposure, lead can be dangerous for adults, too.

#### In adults, exposure to lead can cause:

- Harm to a developing fetus
- Increased chance of high blood pressure during pregnancy
- Fertility problems (in men and women)
- High blood pressure
- · Digestive problems
- Nerve disorders
- Memory and concentration problems
- Muscle and joint pain

#### **Check Your Family for Lead**

## Get your children and home tested if you think your home has lead.

Children's blood lead levels tend to increase rapidly from 6 to 12 months of age, and tend to peak at 18 to 24 months of age.

Consult your doctor for advice on testing your children. A simple blood test can detect lead. Blood lead tests are usually recommended for:

-