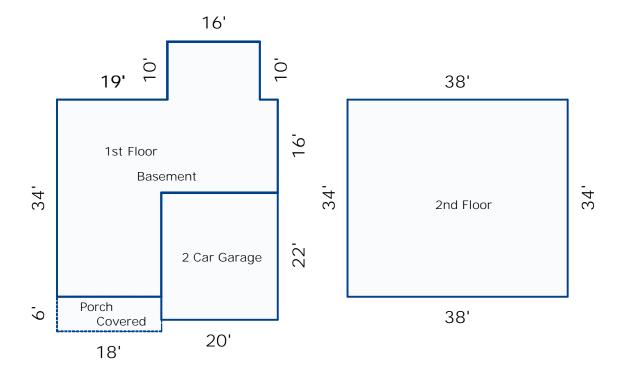

## Uniform Residential Appraisal Report

| Property Address 3252 Seneca Dr                                                                                                                                                                                                                                                                                                                                                                                                                                                                                                                                                                                                                                                                                                                                                                                                                                                                                                                                                                                                                                                                                                                                                                                                                                                                                                                                                                                                                                                                                                                                                                                                                                                                                                                                                                                                                                                                                                                                                                                                                                                                                               |                                                                                                                                                                                                                                                                                                                                                                                                                                                                                                           |                                                                                                                                                                                                                                                                                                                                                                                                                                                                                                                                                                                                                                                                                                                                                                                                                                                                                                                                                                                                                                                                                                                                                                                                                                                                                                                                                                                                                                                                                                                                                                                                                                                                                                                                                                                                                                                                                                                                                                                                                                                                                                                                |                                                                                                                                                                                                                                                                                                                                                                                                                                                                                                                                                                                                                                                                                                                                                                                                                                                                                                                                                                                                                                                                                                                                                                                                                                                                                                                                                                                                                                                                                                                                                                                                                                                                                                                                                                                                                                                                                                                                                                                                                                                                                                                               |                                                                                                                                                                                                        |                                                                                                                                        |                                                                                                                                                                                                                                                                                                                                                                                                                                                                                                                                                                                                                                                                                                                                                                                                                                                                                                                                                                                                                                                                                                                                                                                                                                                                                                                                                                                                                                                                                                                                                                                                                                                                                                                                                                                                                                                                                                                                                                                                                                                                                                                                |                                                                              |
|-------------------------------------------------------------------------------------------------------------------------------------------------------------------------------------------------------------------------------------------------------------------------------------------------------------------------------------------------------------------------------------------------------------------------------------------------------------------------------------------------------------------------------------------------------------------------------------------------------------------------------------------------------------------------------------------------------------------------------------------------------------------------------------------------------------------------------------------------------------------------------------------------------------------------------------------------------------------------------------------------------------------------------------------------------------------------------------------------------------------------------------------------------------------------------------------------------------------------------------------------------------------------------------------------------------------------------------------------------------------------------------------------------------------------------------------------------------------------------------------------------------------------------------------------------------------------------------------------------------------------------------------------------------------------------------------------------------------------------------------------------------------------------------------------------------------------------------------------------------------------------------------------------------------------------------------------------------------------------------------------------------------------------------------------------------------------------------------------------------------------------|-----------------------------------------------------------------------------------------------------------------------------------------------------------------------------------------------------------------------------------------------------------------------------------------------------------------------------------------------------------------------------------------------------------------------------------------------------------------------------------------------------------|--------------------------------------------------------------------------------------------------------------------------------------------------------------------------------------------------------------------------------------------------------------------------------------------------------------------------------------------------------------------------------------------------------------------------------------------------------------------------------------------------------------------------------------------------------------------------------------------------------------------------------------------------------------------------------------------------------------------------------------------------------------------------------------------------------------------------------------------------------------------------------------------------------------------------------------------------------------------------------------------------------------------------------------------------------------------------------------------------------------------------------------------------------------------------------------------------------------------------------------------------------------------------------------------------------------------------------------------------------------------------------------------------------------------------------------------------------------------------------------------------------------------------------------------------------------------------------------------------------------------------------------------------------------------------------------------------------------------------------------------------------------------------------------------------------------------------------------------------------------------------------------------------------------------------------------------------------------------------------------------------------------------------------------------------------------------------------------------------------------------------------|-------------------------------------------------------------------------------------------------------------------------------------------------------------------------------------------------------------------------------------------------------------------------------------------------------------------------------------------------------------------------------------------------------------------------------------------------------------------------------------------------------------------------------------------------------------------------------------------------------------------------------------------------------------------------------------------------------------------------------------------------------------------------------------------------------------------------------------------------------------------------------------------------------------------------------------------------------------------------------------------------------------------------------------------------------------------------------------------------------------------------------------------------------------------------------------------------------------------------------------------------------------------------------------------------------------------------------------------------------------------------------------------------------------------------------------------------------------------------------------------------------------------------------------------------------------------------------------------------------------------------------------------------------------------------------------------------------------------------------------------------------------------------------------------------------------------------------------------------------------------------------------------------------------------------------------------------------------------------------------------------------------------------------------------------------------------------------------------------------------------------------|--------------------------------------------------------------------------------------------------------------------------------------------------------------------------------------------------------|----------------------------------------------------------------------------------------------------------------------------------------|--------------------------------------------------------------------------------------------------------------------------------------------------------------------------------------------------------------------------------------------------------------------------------------------------------------------------------------------------------------------------------------------------------------------------------------------------------------------------------------------------------------------------------------------------------------------------------------------------------------------------------------------------------------------------------------------------------------------------------------------------------------------------------------------------------------------------------------------------------------------------------------------------------------------------------------------------------------------------------------------------------------------------------------------------------------------------------------------------------------------------------------------------------------------------------------------------------------------------------------------------------------------------------------------------------------------------------------------------------------------------------------------------------------------------------------------------------------------------------------------------------------------------------------------------------------------------------------------------------------------------------------------------------------------------------------------------------------------------------------------------------------------------------------------------------------------------------------------------------------------------------------------------------------------------------------------------------------------------------------------------------------------------------------------------------------------------------------------------------------------------------|------------------------------------------------------------------------------|
|                                                                                                                                                                                                                                                                                                                                                                                                                                                                                                                                                                                                                                                                                                                                                                                                                                                                                                                                                                                                                                                                                                                                                                                                                                                                                                                                                                                                                                                                                                                                                                                                                                                                                                                                                                                                                                                                                                                                                                                                                                                                                                                               | to provide the lender/client with a                                                                                                                                                                                                                                                                                                                                                                                                                                                                       | City Brunswick                                                                                                                                                                                                                                                                                                                                                                                                                                                                                                                                                                                                                                                                                                                                                                                                                                                                                                                                                                                                                                                                                                                                                                                                                                                                                                                                                                                                                                                                                                                                                                                                                                                                                                                                                                                                                                                                                                                                                                                                                                                                                                                 | accord supportsur                                                                                                                                                                                                                                                                                                                                                                                                                                                                                                                                                                                                                                                                                                                                                                                                                                                                                                                                                                                                                                                                                                                                                                                                                                                                                                                                                                                                                                                                                                                                                                                                                                                                                                                                                                                                                                                                                                                                                                                                                                                                                                             |                                                                                                                                                                                                        |                                                                                                                                        | Zip Code <b>4421</b> 2                                                                                                                                                                                                                                                                                                                                                                                                                                                                                                                                                                                                                                                                                                                                                                                                                                                                                                                                                                                                                                                                                                                                                                                                                                                                                                                                                                                                                                                                                                                                                                                                                                                                                                                                                                                                                                                                                                                                                                                                                                                                                                         |                                                                              |
| Borrower James Gottschling                                                                                                                                                                                                                                                                                                                                                                                                                                                                                                                                                                                                                                                                                                                                                                                                                                                                                                                                                                                                                                                                                                                                                                                                                                                                                                                                                                                                                                                                                                                                                                                                                                                                                                                                                                                                                                                                                                                                                                                                                                                                                                    | Owner of Public Re                                                                                                                                                                                                                                                                                                                                                                                                                                                                                        |                                                                                                                                                                                                                                                                                                                                                                                                                                                                                                                                                                                                                                                                                                                                                                                                                                                                                                                                                                                                                                                                                                                                                                                                                                                                                                                                                                                                                                                                                                                                                                                                                                                                                                                                                                                                                                                                                                                                                                                                                                                                                                                                |                                                                                                                                                                                                                                                                                                                                                                                                                                                                                                                                                                                                                                                                                                                                                                                                                                                                                                                                                                                                                                                                                                                                                                                                                                                                                                                                                                                                                                                                                                                                                                                                                                                                                                                                                                                                                                                                                                                                                                                                                                                                                                                               |                                                                                                                                                                                                        | untv <b>Medi</b>                                                                                                                       |                                                                                                                                                                                                                                                                                                                                                                                                                                                                                                                                                                                                                                                                                                                                                                                                                                                                                                                                                                                                                                                                                                                                                                                                                                                                                                                                                                                                                                                                                                                                                                                                                                                                                                                                                                                                                                                                                                                                                                                                                                                                                                                                |                                                                              |
| Legal Description Tr 2 Lot 23 SL 92 The Rese                                                                                                                                                                                                                                                                                                                                                                                                                                                                                                                                                                                                                                                                                                                                                                                                                                                                                                                                                                                                                                                                                                                                                                                                                                                                                                                                                                                                                                                                                                                                                                                                                                                                                                                                                                                                                                                                                                                                                                                                                                                                                  |                                                                                                                                                                                                                                                                                                                                                                                                                                                                                                           |                                                                                                                                                                                                                                                                                                                                                                                                                                                                                                                                                                                                                                                                                                                                                                                                                                                                                                                                                                                                                                                                                                                                                                                                                                                                                                                                                                                                                                                                                                                                                                                                                                                                                                                                                                                                                                                                                                                                                                                                                                                                                                                                |                                                                                                                                                                                                                                                                                                                                                                                                                                                                                                                                                                                                                                                                                                                                                                                                                                                                                                                                                                                                                                                                                                                                                                                                                                                                                                                                                                                                                                                                                                                                                                                                                                                                                                                                                                                                                                                                                                                                                                                                                                                                                                                               |                                                                                                                                                                                                        |                                                                                                                                        |                                                                                                                                                                                                                                                                                                                                                                                                                                                                                                                                                                                                                                                                                                                                                                                                                                                                                                                                                                                                                                                                                                                                                                                                                                                                                                                                                                                                                                                                                                                                                                                                                                                                                                                                                                                                                                                                                                                                                                                                                                                                                                                                |                                                                              |
| Assessor's Parcel # 003-18B-16-146                                                                                                                                                                                                                                                                                                                                                                                                                                                                                                                                                                                                                                                                                                                                                                                                                                                                                                                                                                                                                                                                                                                                                                                                                                                                                                                                                                                                                                                                                                                                                                                                                                                                                                                                                                                                                                                                                                                                                                                                                                                                                            |                                                                                                                                                                                                                                                                                                                                                                                                                                                                                                           | Tax Year 2015                                                                                                                                                                                                                                                                                                                                                                                                                                                                                                                                                                                                                                                                                                                                                                                                                                                                                                                                                                                                                                                                                                                                                                                                                                                                                                                                                                                                                                                                                                                                                                                                                                                                                                                                                                                                                                                                                                                                                                                                                                                                                                                  |                                                                                                                                                                                                                                                                                                                                                                                                                                                                                                                                                                                                                                                                                                                                                                                                                                                                                                                                                                                                                                                                                                                                                                                                                                                                                                                                                                                                                                                                                                                                                                                                                                                                                                                                                                                                                                                                                                                                                                                                                                                                                                                               | R.E                                                                                                                                                                                                    | . Taxes \$                                                                                                                             | 0                                                                                                                                                                                                                                                                                                                                                                                                                                                                                                                                                                                                                                                                                                                                                                                                                                                                                                                                                                                                                                                                                                                                                                                                                                                                                                                                                                                                                                                                                                                                                                                                                                                                                                                                                                                                                                                                                                                                                                                                                                                                                                                              |                                                                              |
| Neighborhood Name Brunswick                                                                                                                                                                                                                                                                                                                                                                                                                                                                                                                                                                                                                                                                                                                                                                                                                                                                                                                                                                                                                                                                                                                                                                                                                                                                                                                                                                                                                                                                                                                                                                                                                                                                                                                                                                                                                                                                                                                                                                                                                                                                                                   |                                                                                                                                                                                                                                                                                                                                                                                                                                                                                                           | Map Reference 20-                                                                                                                                                                                                                                                                                                                                                                                                                                                                                                                                                                                                                                                                                                                                                                                                                                                                                                                                                                                                                                                                                                                                                                                                                                                                                                                                                                                                                                                                                                                                                                                                                                                                                                                                                                                                                                                                                                                                                                                                                                                                                                              | -B-2                                                                                                                                                                                                                                                                                                                                                                                                                                                                                                                                                                                                                                                                                                                                                                                                                                                                                                                                                                                                                                                                                                                                                                                                                                                                                                                                                                                                                                                                                                                                                                                                                                                                                                                                                                                                                                                                                                                                                                                                                                                                                                                          |                                                                                                                                                                                                        | nsus Tract                                                                                                                             |                                                                                                                                                                                                                                                                                                                                                                                                                                                                                                                                                                                                                                                                                                                                                                                                                                                                                                                                                                                                                                                                                                                                                                                                                                                                                                                                                                                                                                                                                                                                                                                                                                                                                                                                                                                                                                                                                                                                                                                                                                                                                                                                |                                                                              |
| Occupant Owner Tenant X Vacant                                                                                                                                                                                                                                                                                                                                                                                                                                                                                                                                                                                                                                                                                                                                                                                                                                                                                                                                                                                                                                                                                                                                                                                                                                                                                                                                                                                                                                                                                                                                                                                                                                                                                                                                                                                                                                                                                                                                                                                                                                                                                                | Special Assessmen                                                                                                                                                                                                                                                                                                                                                                                                                                                                                         | ts \$ 0                                                                                                                                                                                                                                                                                                                                                                                                                                                                                                                                                                                                                                                                                                                                                                                                                                                                                                                                                                                                                                                                                                                                                                                                                                                                                                                                                                                                                                                                                                                                                                                                                                                                                                                                                                                                                                                                                                                                                                                                                                                                                                                        | ΧP                                                                                                                                                                                                                                                                                                                                                                                                                                                                                                                                                                                                                                                                                                                                                                                                                                                                                                                                                                                                                                                                                                                                                                                                                                                                                                                                                                                                                                                                                                                                                                                                                                                                                                                                                                                                                                                                                                                                                                                                                                                                                                                            | UD HOA\$                                                                                                                                                                                               | 400                                                                                                                                    | X per year                                                                                                                                                                                                                                                                                                                                                                                                                                                                                                                                                                                                                                                                                                                                                                                                                                                                                                                                                                                                                                                                                                                                                                                                                                                                                                                                                                                                                                                                                                                                                                                                                                                                                                                                                                                                                                                                                                                                                                                                                                                                                                                     | per month                                                                    |
| Property Rights Appraised X Fee Simple                                                                                                                                                                                                                                                                                                                                                                                                                                                                                                                                                                                                                                                                                                                                                                                                                                                                                                                                                                                                                                                                                                                                                                                                                                                                                                                                                                                                                                                                                                                                                                                                                                                                                                                                                                                                                                                                                                                                                                                                                                                                                        | Leasehold Other (describe)                                                                                                                                                                                                                                                                                                                                                                                                                                                                                | •                                                                                                                                                                                                                                                                                                                                                                                                                                                                                                                                                                                                                                                                                                                                                                                                                                                                                                                                                                                                                                                                                                                                                                                                                                                                                                                                                                                                                                                                                                                                                                                                                                                                                                                                                                                                                                                                                                                                                                                                                                                                                                                              |                                                                                                                                                                                                                                                                                                                                                                                                                                                                                                                                                                                                                                                                                                                                                                                                                                                                                                                                                                                                                                                                                                                                                                                                                                                                                                                                                                                                                                                                                                                                                                                                                                                                                                                                                                                                                                                                                                                                                                                                                                                                                                                               |                                                                                                                                                                                                        |                                                                                                                                        |                                                                                                                                                                                                                                                                                                                                                                                                                                                                                                                                                                                                                                                                                                                                                                                                                                                                                                                                                                                                                                                                                                                                                                                                                                                                                                                                                                                                                                                                                                                                                                                                                                                                                                                                                                                                                                                                                                                                                                                                                                                                                                                                |                                                                              |
| Assignment Type X Purchase Transaction                                                                                                                                                                                                                                                                                                                                                                                                                                                                                                                                                                                                                                                                                                                                                                                                                                                                                                                                                                                                                                                                                                                                                                                                                                                                                                                                                                                                                                                                                                                                                                                                                                                                                                                                                                                                                                                                                                                                                                                                                                                                                        | Refinance Transaction Other (                                                                                                                                                                                                                                                                                                                                                                                                                                                                             | describe)                                                                                                                                                                                                                                                                                                                                                                                                                                                                                                                                                                                                                                                                                                                                                                                                                                                                                                                                                                                                                                                                                                                                                                                                                                                                                                                                                                                                                                                                                                                                                                                                                                                                                                                                                                                                                                                                                                                                                                                                                                                                                                                      |                                                                                                                                                                                                                                                                                                                                                                                                                                                                                                                                                                                                                                                                                                                                                                                                                                                                                                                                                                                                                                                                                                                                                                                                                                                                                                                                                                                                                                                                                                                                                                                                                                                                                                                                                                                                                                                                                                                                                                                                                                                                                                                               |                                                                                                                                                                                                        |                                                                                                                                        |                                                                                                                                                                                                                                                                                                                                                                                                                                                                                                                                                                                                                                                                                                                                                                                                                                                                                                                                                                                                                                                                                                                                                                                                                                                                                                                                                                                                                                                                                                                                                                                                                                                                                                                                                                                                                                                                                                                                                                                                                                                                                                                                |                                                                              |
| Lender/Client NVR Mortgage Finance, Inc.                                                                                                                                                                                                                                                                                                                                                                                                                                                                                                                                                                                                                                                                                                                                                                                                                                                                                                                                                                                                                                                                                                                                                                                                                                                                                                                                                                                                                                                                                                                                                                                                                                                                                                                                                                                                                                                                                                                                                                                                                                                                                      |                                                                                                                                                                                                                                                                                                                                                                                                                                                                                                           | Snowville Road, Sui                                                                                                                                                                                                                                                                                                                                                                                                                                                                                                                                                                                                                                                                                                                                                                                                                                                                                                                                                                                                                                                                                                                                                                                                                                                                                                                                                                                                                                                                                                                                                                                                                                                                                                                                                                                                                                                                                                                                                                                                                                                                                                            | te 100. Brecksv                                                                                                                                                                                                                                                                                                                                                                                                                                                                                                                                                                                                                                                                                                                                                                                                                                                                                                                                                                                                                                                                                                                                                                                                                                                                                                                                                                                                                                                                                                                                                                                                                                                                                                                                                                                                                                                                                                                                                                                                                                                                                                               | ille. OH 44141                                                                                                                                                                                         |                                                                                                                                        |                                                                                                                                                                                                                                                                                                                                                                                                                                                                                                                                                                                                                                                                                                                                                                                                                                                                                                                                                                                                                                                                                                                                                                                                                                                                                                                                                                                                                                                                                                                                                                                                                                                                                                                                                                                                                                                                                                                                                                                                                                                                                                                                |                                                                              |
| Is the subject property currently offered for sale or ha                                                                                                                                                                                                                                                                                                                                                                                                                                                                                                                                                                                                                                                                                                                                                                                                                                                                                                                                                                                                                                                                                                                                                                                                                                                                                                                                                                                                                                                                                                                                                                                                                                                                                                                                                                                                                                                                                                                                                                                                                                                                      |                                                                                                                                                                                                                                                                                                                                                                                                                                                                                                           |                                                                                                                                                                                                                                                                                                                                                                                                                                                                                                                                                                                                                                                                                                                                                                                                                                                                                                                                                                                                                                                                                                                                                                                                                                                                                                                                                                                                                                                                                                                                                                                                                                                                                                                                                                                                                                                                                                                                                                                                                                                                                                                                |                                                                                                                                                                                                                                                                                                                                                                                                                                                                                                                                                                                                                                                                                                                                                                                                                                                                                                                                                                                                                                                                                                                                                                                                                                                                                                                                                                                                                                                                                                                                                                                                                                                                                                                                                                                                                                                                                                                                                                                                                                                                                                                               |                                                                                                                                                                                                        | es XN                                                                                                                                  | 0                                                                                                                                                                                                                                                                                                                                                                                                                                                                                                                                                                                                                                                                                                                                                                                                                                                                                                                                                                                                                                                                                                                                                                                                                                                                                                                                                                                                                                                                                                                                                                                                                                                                                                                                                                                                                                                                                                                                                                                                                                                                                                                              |                                                                              |
| Report data source(s) used, offering price(s), and da                                                                                                                                                                                                                                                                                                                                                                                                                                                                                                                                                                                                                                                                                                                                                                                                                                                                                                                                                                                                                                                                                                                                                                                                                                                                                                                                                                                                                                                                                                                                                                                                                                                                                                                                                                                                                                                                                                                                                                                                                                                                         |                                                                                                                                                                                                                                                                                                                                                                                                                                                                                                           |                                                                                                                                                                                                                                                                                                                                                                                                                                                                                                                                                                                                                                                                                                                                                                                                                                                                                                                                                                                                                                                                                                                                                                                                                                                                                                                                                                                                                                                                                                                                                                                                                                                                                                                                                                                                                                                                                                                                                                                                                                                                                                                                |                                                                                                                                                                                                                                                                                                                                                                                                                                                                                                                                                                                                                                                                                                                                                                                                                                                                                                                                                                                                                                                                                                                                                                                                                                                                                                                                                                                                                                                                                                                                                                                                                                                                                                                                                                                                                                                                                                                                                                                                                                                                                                                               |                                                                                                                                                                                                        |                                                                                                                                        |                                                                                                                                                                                                                                                                                                                                                                                                                                                                                                                                                                                                                                                                                                                                                                                                                                                                                                                                                                                                                                                                                                                                                                                                                                                                                                                                                                                                                                                                                                                                                                                                                                                                                                                                                                                                                                                                                                                                                                                                                                                                                                                                | MLS.                                                                         |
| .,                                                                                                                                                                                                                                                                                                                                                                                                                                                                                                                                                                                                                                                                                                                                                                                                                                                                                                                                                                                                                                                                                                                                                                                                                                                                                                                                                                                                                                                                                                                                                                                                                                                                                                                                                                                                                                                                                                                                                                                                                                                                                                                            |                                                                                                                                                                                                                                                                                                                                                                                                                                                                                                           |                                                                                                                                                                                                                                                                                                                                                                                                                                                                                                                                                                                                                                                                                                                                                                                                                                                                                                                                                                                                                                                                                                                                                                                                                                                                                                                                                                                                                                                                                                                                                                                                                                                                                                                                                                                                                                                                                                                                                                                                                                                                                                                                | , , ,                                                                                                                                                                                                                                                                                                                                                                                                                                                                                                                                                                                                                                                                                                                                                                                                                                                                                                                                                                                                                                                                                                                                                                                                                                                                                                                                                                                                                                                                                                                                                                                                                                                                                                                                                                                                                                                                                                                                                                                                                                                                                                                         | ,                                                                                                                                                                                                      |                                                                                                                                        |                                                                                                                                                                                                                                                                                                                                                                                                                                                                                                                                                                                                                                                                                                                                                                                                                                                                                                                                                                                                                                                                                                                                                                                                                                                                                                                                                                                                                                                                                                                                                                                                                                                                                                                                                                                                                                                                                                                                                                                                                                                                                                                                |                                                                              |
| I X did did not analyze the contract for sale                                                                                                                                                                                                                                                                                                                                                                                                                                                                                                                                                                                                                                                                                                                                                                                                                                                                                                                                                                                                                                                                                                                                                                                                                                                                                                                                                                                                                                                                                                                                                                                                                                                                                                                                                                                                                                                                                                                                                                                                                                                                                 | for the subject purchase transaction. E                                                                                                                                                                                                                                                                                                                                                                                                                                                                   | plain the results of the a                                                                                                                                                                                                                                                                                                                                                                                                                                                                                                                                                                                                                                                                                                                                                                                                                                                                                                                                                                                                                                                                                                                                                                                                                                                                                                                                                                                                                                                                                                                                                                                                                                                                                                                                                                                                                                                                                                                                                                                                                                                                                                     | nalysis of the contra                                                                                                                                                                                                                                                                                                                                                                                                                                                                                                                                                                                                                                                                                                                                                                                                                                                                                                                                                                                                                                                                                                                                                                                                                                                                                                                                                                                                                                                                                                                                                                                                                                                                                                                                                                                                                                                                                                                                                                                                                                                                                                         | act for sale or why                                                                                                                                                                                    | the analysi                                                                                                                            | is was not perforn                                                                                                                                                                                                                                                                                                                                                                                                                                                                                                                                                                                                                                                                                                                                                                                                                                                                                                                                                                                                                                                                                                                                                                                                                                                                                                                                                                                                                                                                                                                                                                                                                                                                                                                                                                                                                                                                                                                                                                                                                                                                                                             | ned.                                                                         |
| Arms length sale;Standard pre-construction                                                                                                                                                                                                                                                                                                                                                                                                                                                                                                                                                                                                                                                                                                                                                                                                                                                                                                                                                                                                                                                                                                                                                                                                                                                                                                                                                                                                                                                                                                                                                                                                                                                                                                                                                                                                                                                                                                                                                                                                                                                                                    |                                                                                                                                                                                                                                                                                                                                                                                                                                                                                                           |                                                                                                                                                                                                                                                                                                                                                                                                                                                                                                                                                                                                                                                                                                                                                                                                                                                                                                                                                                                                                                                                                                                                                                                                                                                                                                                                                                                                                                                                                                                                                                                                                                                                                                                                                                                                                                                                                                                                                                                                                                                                                                                                | <b>,</b>                                                                                                                                                                                                                                                                                                                                                                                                                                                                                                                                                                                                                                                                                                                                                                                                                                                                                                                                                                                                                                                                                                                                                                                                                                                                                                                                                                                                                                                                                                                                                                                                                                                                                                                                                                                                                                                                                                                                                                                                                                                                                                                      | ,                                                                                                                                                                                                      | , <b>,</b> .                                                                                                                           |                                                                                                                                                                                                                                                                                                                                                                                                                                                                                                                                                                                                                                                                                                                                                                                                                                                                                                                                                                                                                                                                                                                                                                                                                                                                                                                                                                                                                                                                                                                                                                                                                                                                                                                                                                                                                                                                                                                                                                                                                                                                                                                                |                                                                              |
|                                                                                                                                                                                                                                                                                                                                                                                                                                                                                                                                                                                                                                                                                                                                                                                                                                                                                                                                                                                                                                                                                                                                                                                                                                                                                                                                                                                                                                                                                                                                                                                                                                                                                                                                                                                                                                                                                                                                                                                                                                                                                                                               |                                                                                                                                                                                                                                                                                                                                                                                                                                                                                                           |                                                                                                                                                                                                                                                                                                                                                                                                                                                                                                                                                                                                                                                                                                                                                                                                                                                                                                                                                                                                                                                                                                                                                                                                                                                                                                                                                                                                                                                                                                                                                                                                                                                                                                                                                                                                                                                                                                                                                                                                                                                                                                                                |                                                                                                                                                                                                                                                                                                                                                                                                                                                                                                                                                                                                                                                                                                                                                                                                                                                                                                                                                                                                                                                                                                                                                                                                                                                                                                                                                                                                                                                                                                                                                                                                                                                                                                                                                                                                                                                                                                                                                                                                                                                                                                                               |                                                                                                                                                                                                        |                                                                                                                                        |                                                                                                                                                                                                                                                                                                                                                                                                                                                                                                                                                                                                                                                                                                                                                                                                                                                                                                                                                                                                                                                                                                                                                                                                                                                                                                                                                                                                                                                                                                                                                                                                                                                                                                                                                                                                                                                                                                                                                                                                                                                                                                                                |                                                                              |
| Contract Price \$ 280,090 Date of Cont                                                                                                                                                                                                                                                                                                                                                                                                                                                                                                                                                                                                                                                                                                                                                                                                                                                                                                                                                                                                                                                                                                                                                                                                                                                                                                                                                                                                                                                                                                                                                                                                                                                                                                                                                                                                                                                                                                                                                                                                                                                                                        | ract <b>05/15/2016</b> Is the prope                                                                                                                                                                                                                                                                                                                                                                                                                                                                       | rty seller the owner of pu                                                                                                                                                                                                                                                                                                                                                                                                                                                                                                                                                                                                                                                                                                                                                                                                                                                                                                                                                                                                                                                                                                                                                                                                                                                                                                                                                                                                                                                                                                                                                                                                                                                                                                                                                                                                                                                                                                                                                                                                                                                                                                     | ıblic record?                                                                                                                                                                                                                                                                                                                                                                                                                                                                                                                                                                                                                                                                                                                                                                                                                                                                                                                                                                                                                                                                                                                                                                                                                                                                                                                                                                                                                                                                                                                                                                                                                                                                                                                                                                                                                                                                                                                                                                                                                                                                                                                 | Yes No                                                                                                                                                                                                 | Data Sourc                                                                                                                             | e(s) Auditor/Re                                                                                                                                                                                                                                                                                                                                                                                                                                                                                                                                                                                                                                                                                                                                                                                                                                                                                                                                                                                                                                                                                                                                                                                                                                                                                                                                                                                                                                                                                                                                                                                                                                                                                                                                                                                                                                                                                                                                                                                                                                                                                                                | ealist                                                                       |
| Is there any financial assistance (loan charges, sale                                                                                                                                                                                                                                                                                                                                                                                                                                                                                                                                                                                                                                                                                                                                                                                                                                                                                                                                                                                                                                                                                                                                                                                                                                                                                                                                                                                                                                                                                                                                                                                                                                                                                                                                                                                                                                                                                                                                                                                                                                                                         |                                                                                                                                                                                                                                                                                                                                                                                                                                                                                                           |                                                                                                                                                                                                                                                                                                                                                                                                                                                                                                                                                                                                                                                                                                                                                                                                                                                                                                                                                                                                                                                                                                                                                                                                                                                                                                                                                                                                                                                                                                                                                                                                                                                                                                                                                                                                                                                                                                                                                                                                                                                                                                                                |                                                                                                                                                                                                                                                                                                                                                                                                                                                                                                                                                                                                                                                                                                                                                                                                                                                                                                                                                                                                                                                                                                                                                                                                                                                                                                                                                                                                                                                                                                                                                                                                                                                                                                                                                                                                                                                                                                                                                                                                                                                                                                                               | <del></del>                                                                                                                                                                                            |                                                                                                                                        | Yes No                                                                                                                                                                                                                                                                                                                                                                                                                                                                                                                                                                                                                                                                                                                                                                                                                                                                                                                                                                                                                                                                                                                                                                                                                                                                                                                                                                                                                                                                                                                                                                                                                                                                                                                                                                                                                                                                                                                                                                                                                                                                                                                         |                                                                              |
| If Yes, report the total dollar amount and describe the                                                                                                                                                                                                                                                                                                                                                                                                                                                                                                                                                                                                                                                                                                                                                                                                                                                                                                                                                                                                                                                                                                                                                                                                                                                                                                                                                                                                                                                                                                                                                                                                                                                                                                                                                                                                                                                                                                                                                                                                                                                                       |                                                                                                                                                                                                                                                                                                                                                                                                                                                                                                           |                                                                                                                                                                                                                                                                                                                                                                                                                                                                                                                                                                                                                                                                                                                                                                                                                                                                                                                                                                                                                                                                                                                                                                                                                                                                                                                                                                                                                                                                                                                                                                                                                                                                                                                                                                                                                                                                                                                                                                                                                                                                                                                                | owards buyer's                                                                                                                                                                                                                                                                                                                                                                                                                                                                                                                                                                                                                                                                                                                                                                                                                                                                                                                                                                                                                                                                                                                                                                                                                                                                                                                                                                                                                                                                                                                                                                                                                                                                                                                                                                                                                                                                                                                                                                                                                                                                                                                |                                                                                                                                                                                                        |                                                                                                                                        |                                                                                                                                                                                                                                                                                                                                                                                                                                                                                                                                                                                                                                                                                                                                                                                                                                                                                                                                                                                                                                                                                                                                                                                                                                                                                                                                                                                                                                                                                                                                                                                                                                                                                                                                                                                                                                                                                                                                                                                                                                                                                                                                |                                                                              |
|                                                                                                                                                                                                                                                                                                                                                                                                                                                                                                                                                                                                                                                                                                                                                                                                                                                                                                                                                                                                                                                                                                                                                                                                                                                                                                                                                                                                                                                                                                                                                                                                                                                                                                                                                                                                                                                                                                                                                                                                                                                                                                                               |                                                                                                                                                                                                                                                                                                                                                                                                                                                                                                           | <del>+</del>                                                                                                                                                                                                                                                                                                                                                                                                                                                                                                                                                                                                                                                                                                                                                                                                                                                                                                                                                                                                                                                                                                                                                                                                                                                                                                                                                                                                                                                                                                                                                                                                                                                                                                                                                                                                                                                                                                                                                                                                                                                                                                                   |                                                                                                                                                                                                                                                                                                                                                                                                                                                                                                                                                                                                                                                                                                                                                                                                                                                                                                                                                                                                                                                                                                                                                                                                                                                                                                                                                                                                                                                                                                                                                                                                                                                                                                                                                                                                                                                                                                                                                                                                                                                                                                                               | areaning access                                                                                                                                                                                        |                                                                                                                                        |                                                                                                                                                                                                                                                                                                                                                                                                                                                                                                                                                                                                                                                                                                                                                                                                                                                                                                                                                                                                                                                                                                                                                                                                                                                                                                                                                                                                                                                                                                                                                                                                                                                                                                                                                                                                                                                                                                                                                                                                                                                                                                                                |                                                                              |
|                                                                                                                                                                                                                                                                                                                                                                                                                                                                                                                                                                                                                                                                                                                                                                                                                                                                                                                                                                                                                                                                                                                                                                                                                                                                                                                                                                                                                                                                                                                                                                                                                                                                                                                                                                                                                                                                                                                                                                                                                                                                                                                               |                                                                                                                                                                                                                                                                                                                                                                                                                                                                                                           |                                                                                                                                                                                                                                                                                                                                                                                                                                                                                                                                                                                                                                                                                                                                                                                                                                                                                                                                                                                                                                                                                                                                                                                                                                                                                                                                                                                                                                                                                                                                                                                                                                                                                                                                                                                                                                                                                                                                                                                                                                                                                                                                |                                                                                                                                                                                                                                                                                                                                                                                                                                                                                                                                                                                                                                                                                                                                                                                                                                                                                                                                                                                                                                                                                                                                                                                                                                                                                                                                                                                                                                                                                                                                                                                                                                                                                                                                                                                                                                                                                                                                                                                                                                                                                                                               |                                                                                                                                                                                                        |                                                                                                                                        |                                                                                                                                                                                                                                                                                                                                                                                                                                                                                                                                                                                                                                                                                                                                                                                                                                                                                                                                                                                                                                                                                                                                                                                                                                                                                                                                                                                                                                                                                                                                                                                                                                                                                                                                                                                                                                                                                                                                                                                                                                                                                                                                |                                                                              |
| Note: Race and the racial composition of the neig                                                                                                                                                                                                                                                                                                                                                                                                                                                                                                                                                                                                                                                                                                                                                                                                                                                                                                                                                                                                                                                                                                                                                                                                                                                                                                                                                                                                                                                                                                                                                                                                                                                                                                                                                                                                                                                                                                                                                                                                                                                                             | nhborhood are not appraisal factors                                                                                                                                                                                                                                                                                                                                                                                                                                                                       |                                                                                                                                                                                                                                                                                                                                                                                                                                                                                                                                                                                                                                                                                                                                                                                                                                                                                                                                                                                                                                                                                                                                                                                                                                                                                                                                                                                                                                                                                                                                                                                                                                                                                                                                                                                                                                                                                                                                                                                                                                                                                                                                |                                                                                                                                                                                                                                                                                                                                                                                                                                                                                                                                                                                                                                                                                                                                                                                                                                                                                                                                                                                                                                                                                                                                                                                                                                                                                                                                                                                                                                                                                                                                                                                                                                                                                                                                                                                                                                                                                                                                                                                                                                                                                                                               |                                                                                                                                                                                                        |                                                                                                                                        |                                                                                                                                                                                                                                                                                                                                                                                                                                                                                                                                                                                                                                                                                                                                                                                                                                                                                                                                                                                                                                                                                                                                                                                                                                                                                                                                                                                                                                                                                                                                                                                                                                                                                                                                                                                                                                                                                                                                                                                                                                                                                                                                |                                                                              |
| Neighborhood Characteristics                                                                                                                                                                                                                                                                                                                                                                                                                                                                                                                                                                                                                                                                                                                                                                                                                                                                                                                                                                                                                                                                                                                                                                                                                                                                                                                                                                                                                                                                                                                                                                                                                                                                                                                                                                                                                                                                                                                                                                                                                                                                                                  |                                                                                                                                                                                                                                                                                                                                                                                                                                                                                                           | it Housing Trends                                                                                                                                                                                                                                                                                                                                                                                                                                                                                                                                                                                                                                                                                                                                                                                                                                                                                                                                                                                                                                                                                                                                                                                                                                                                                                                                                                                                                                                                                                                                                                                                                                                                                                                                                                                                                                                                                                                                                                                                                                                                                                              |                                                                                                                                                                                                                                                                                                                                                                                                                                                                                                                                                                                                                                                                                                                                                                                                                                                                                                                                                                                                                                                                                                                                                                                                                                                                                                                                                                                                                                                                                                                                                                                                                                                                                                                                                                                                                                                                                                                                                                                                                                                                                                                               | One-Unit Hou                                                                                                                                                                                           | sing                                                                                                                                   | Present Lan                                                                                                                                                                                                                                                                                                                                                                                                                                                                                                                                                                                                                                                                                                                                                                                                                                                                                                                                                                                                                                                                                                                                                                                                                                                                                                                                                                                                                                                                                                                                                                                                                                                                                                                                                                                                                                                                                                                                                                                                                                                                                                                    | nd Use %                                                                     |
| Location Urban X Suburban Rural                                                                                                                                                                                                                                                                                                                                                                                                                                                                                                                                                                                                                                                                                                                                                                                                                                                                                                                                                                                                                                                                                                                                                                                                                                                                                                                                                                                                                                                                                                                                                                                                                                                                                                                                                                                                                                                                                                                                                                                                                                                                                               | Property Values X Increas                                                                                                                                                                                                                                                                                                                                                                                                                                                                                 |                                                                                                                                                                                                                                                                                                                                                                                                                                                                                                                                                                                                                                                                                                                                                                                                                                                                                                                                                                                                                                                                                                                                                                                                                                                                                                                                                                                                                                                                                                                                                                                                                                                                                                                                                                                                                                                                                                                                                                                                                                                                                                                                | Declining                                                                                                                                                                                                                                                                                                                                                                                                                                                                                                                                                                                                                                                                                                                                                                                                                                                                                                                                                                                                                                                                                                                                                                                                                                                                                                                                                                                                                                                                                                                                                                                                                                                                                                                                                                                                                                                                                                                                                                                                                                                                                                                     | PRICE                                                                                                                                                                                                  | _                                                                                                                                      | One-Unit                                                                                                                                                                                                                                                                                                                                                                                                                                                                                                                                                                                                                                                                                                                                                                                                                                                                                                                                                                                                                                                                                                                                                                                                                                                                                                                                                                                                                                                                                                                                                                                                                                                                                                                                                                                                                                                                                                                                                                                                                                                                                                                       | 75 %                                                                         |
|                                                                                                                                                                                                                                                                                                                                                                                                                                                                                                                                                                                                                                                                                                                                                                                                                                                                                                                                                                                                                                                                                                                                                                                                                                                                                                                                                                                                                                                                                                                                                                                                                                                                                                                                                                                                                                                                                                                                                                                                                                                                                                                               | r 25% Demand/Supply Shortage                                                                                                                                                                                                                                                                                                                                                                                                                                                                              |                                                                                                                                                                                                                                                                                                                                                                                                                                                                                                                                                                                                                                                                                                                                                                                                                                                                                                                                                                                                                                                                                                                                                                                                                                                                                                                                                                                                                                                                                                                                                                                                                                                                                                                                                                                                                                                                                                                                                                                                                                                                                                                                | Over Supply                                                                                                                                                                                                                                                                                                                                                                                                                                                                                                                                                                                                                                                                                                                                                                                                                                                                                                                                                                                                                                                                                                                                                                                                                                                                                                                                                                                                                                                                                                                                                                                                                                                                                                                                                                                                                                                                                                                                                                                                                                                                                                                   | \$(000)                                                                                                                                                                                                |                                                                                                                                        | 2-4 Unit                                                                                                                                                                                                                                                                                                                                                                                                                                                                                                                                                                                                                                                                                                                                                                                                                                                                                                                                                                                                                                                                                                                                                                                                                                                                                                                                                                                                                                                                                                                                                                                                                                                                                                                                                                                                                                                                                                                                                                                                                                                                                                                       | 5 %                                                                          |
| Growth Rapid X Stable Slow                                                                                                                                                                                                                                                                                                                                                                                                                                                                                                                                                                                                                                                                                                                                                                                                                                                                                                                                                                                                                                                                                                                                                                                                                                                                                                                                                                                                                                                                                                                                                                                                                                                                                                                                                                                                                                                                                                                                                                                                                                                                                                    | Marketing Time Under                                                                                                                                                                                                                                                                                                                                                                                                                                                                                      |                                                                                                                                                                                                                                                                                                                                                                                                                                                                                                                                                                                                                                                                                                                                                                                                                                                                                                                                                                                                                                                                                                                                                                                                                                                                                                                                                                                                                                                                                                                                                                                                                                                                                                                                                                                                                                                                                                                                                                                                                                                                                                                                | Over 6 mths                                                                                                                                                                                                                                                                                                                                                                                                                                                                                                                                                                                                                                                                                                                                                                                                                                                                                                                                                                                                                                                                                                                                                                                                                                                                                                                                                                                                                                                                                                                                                                                                                                                                                                                                                                                                                                                                                                                                                                                                                                                                                                                   | 25 Low                                                                                                                                                                                                 | · ·                                                                                                                                    | Multi-Family                                                                                                                                                                                                                                                                                                                                                                                                                                                                                                                                                                                                                                                                                                                                                                                                                                                                                                                                                                                                                                                                                                                                                                                                                                                                                                                                                                                                                                                                                                                                                                                                                                                                                                                                                                                                                                                                                                                                                                                                                                                                                                                   | 3 %                                                                          |
| <del></del>                                                                                                                                                                                                                                                                                                                                                                                                                                                                                                                                                                                                                                                                                                                                                                                                                                                                                                                                                                                                                                                                                                                                                                                                                                                                                                                                                                                                                                                                                                                                                                                                                                                                                                                                                                                                                                                                                                                                                                                                                                                                                                                   |                                                                                                                                                                                                                                                                                                                                                                                                                                                                                                           |                                                                                                                                                                                                                                                                                                                                                                                                                                                                                                                                                                                                                                                                                                                                                                                                                                                                                                                                                                                                                                                                                                                                                                                                                                                                                                                                                                                                                                                                                                                                                                                                                                                                                                                                                                                                                                                                                                                                                                                                                                                                                                                                | _                                                                                                                                                                                                                                                                                                                                                                                                                                                                                                                                                                                                                                                                                                                                                                                                                                                                                                                                                                                                                                                                                                                                                                                                                                                                                                                                                                                                                                                                                                                                                                                                                                                                                                                                                                                                                                                                                                                                                                                                                                                                                                                             |                                                                                                                                                                                                        |                                                                                                                                        | Commercial                                                                                                                                                                                                                                                                                                                                                                                                                                                                                                                                                                                                                                                                                                                                                                                                                                                                                                                                                                                                                                                                                                                                                                                                                                                                                                                                                                                                                                                                                                                                                                                                                                                                                                                                                                                                                                                                                                                                                                                                                                                                                                                     | 7 %                                                                          |
| Neighborhood Boundaries North by Boston road                                                                                                                                                                                                                                                                                                                                                                                                                                                                                                                                                                                                                                                                                                                                                                                                                                                                                                                                                                                                                                                                                                                                                                                                                                                                                                                                                                                                                                                                                                                                                                                                                                                                                                                                                                                                                                                                                                                                                                                                                                                                                  |                                                                                                                                                                                                                                                                                                                                                                                                                                                                                                           |                                                                                                                                                                                                                                                                                                                                                                                                                                                                                                                                                                                                                                                                                                                                                                                                                                                                                                                                                                                                                                                                                                                                                                                                                                                                                                                                                                                                                                                                                                                                                                                                                                                                                                                                                                                                                                                                                                                                                                                                                                                                                                                                | Parallel IU                                                                                                                                                                                                                                                                                                                                                                                                                                                                                                                                                                                                                                                                                                                                                                                                                                                                                                                                                                                                                                                                                                                                                                                                                                                                                                                                                                                                                                                                                                                                                                                                                                                                                                                                                                                                                                                                                                                                                                                                                                                                                                                   |                                                                                                                                                                                                        |                                                                                                                                        | Other Vac                                                                                                                                                                                                                                                                                                                                                                                                                                                                                                                                                                                                                                                                                                                                                                                                                                                                                                                                                                                                                                                                                                                                                                                                                                                                                                                                                                                                                                                                                                                                                                                                                                                                                                                                                                                                                                                                                                                                                                                                                                                                                                                      | 10 %                                                                         |
| Ledge road) and west by Marks road. Boun                                                                                                                                                                                                                                                                                                                                                                                                                                                                                                                                                                                                                                                                                                                                                                                                                                                                                                                                                                                                                                                                                                                                                                                                                                                                                                                                                                                                                                                                                                                                                                                                                                                                                                                                                                                                                                                                                                                                                                                                                                                                                      |                                                                                                                                                                                                                                                                                                                                                                                                                                                                                                           | •                                                                                                                                                                                                                                                                                                                                                                                                                                                                                                                                                                                                                                                                                                                                                                                                                                                                                                                                                                                                                                                                                                                                                                                                                                                                                                                                                                                                                                                                                                                                                                                                                                                                                                                                                                                                                                                                                                                                                                                                                                                                                                                              | oo city of Madin                                                                                                                                                                                                                                                                                                                                                                                                                                                                                                                                                                                                                                                                                                                                                                                                                                                                                                                                                                                                                                                                                                                                                                                                                                                                                                                                                                                                                                                                                                                                                                                                                                                                                                                                                                                                                                                                                                                                                                                                                                                                                                              |                                                                                                                                                                                                        |                                                                                                                                        |                                                                                                                                                                                                                                                                                                                                                                                                                                                                                                                                                                                                                                                                                                                                                                                                                                                                                                                                                                                                                                                                                                                                                                                                                                                                                                                                                                                                                                                                                                                                                                                                                                                                                                                                                                                                                                                                                                                                                                                                                                                                                                                                |                                                                              |
| Neighborhood Description Brunswick is located and locally in Brunswick. Good access to in                                                                                                                                                                                                                                                                                                                                                                                                                                                                                                                                                                                                                                                                                                                                                                                                                                                                                                                                                                                                                                                                                                                                                                                                                                                                                                                                                                                                                                                                                                                                                                                                                                                                                                                                                                                                                                                                                                                                                                                                                                     |                                                                                                                                                                                                                                                                                                                                                                                                                                                                                                           |                                                                                                                                                                                                                                                                                                                                                                                                                                                                                                                                                                                                                                                                                                                                                                                                                                                                                                                                                                                                                                                                                                                                                                                                                                                                                                                                                                                                                                                                                                                                                                                                                                                                                                                                                                                                                                                                                                                                                                                                                                                                                                                                |                                                                                                                                                                                                                                                                                                                                                                                                                                                                                                                                                                                                                                                                                                                                                                                                                                                                                                                                                                                                                                                                                                                                                                                                                                                                                                                                                                                                                                                                                                                                                                                                                                                                                                                                                                                                                                                                                                                                                                                                                                                                                                                               |                                                                                                                                                                                                        |                                                                                                                                        |                                                                                                                                                                                                                                                                                                                                                                                                                                                                                                                                                                                                                                                                                                                                                                                                                                                                                                                                                                                                                                                                                                                                                                                                                                                                                                                                                                                                                                                                                                                                                                                                                                                                                                                                                                                                                                                                                                                                                                                                                                                                                                                                | u, iviedina                                                                  |
| and locally in Brunswick. Good access to in                                                                                                                                                                                                                                                                                                                                                                                                                                                                                                                                                                                                                                                                                                                                                                                                                                                                                                                                                                                                                                                                                                                                                                                                                                                                                                                                                                                                                                                                                                                                                                                                                                                                                                                                                                                                                                                                                                                                                                                                                                                                                   | erstate 71. Mid life ranch and m                                                                                                                                                                                                                                                                                                                                                                                                                                                                          | uili levei nomes and                                                                                                                                                                                                                                                                                                                                                                                                                                                                                                                                                                                                                                                                                                                                                                                                                                                                                                                                                                                                                                                                                                                                                                                                                                                                                                                                                                                                                                                                                                                                                                                                                                                                                                                                                                                                                                                                                                                                                                                                                                                                                                           | newer colonials                                                                                                                                                                                                                                                                                                                                                                                                                                                                                                                                                                                                                                                                                                                                                                                                                                                                                                                                                                                                                                                                                                                                                                                                                                                                                                                                                                                                                                                                                                                                                                                                                                                                                                                                                                                                                                                                                                                                                                                                                                                                                                               | are predominal                                                                                                                                                                                         | nt in the r                                                                                                                            | narket.                                                                                                                                                                                                                                                                                                                                                                                                                                                                                                                                                                                                                                                                                                                                                                                                                                                                                                                                                                                                                                                                                                                                                                                                                                                                                                                                                                                                                                                                                                                                                                                                                                                                                                                                                                                                                                                                                                                                                                                                                                                                                                                        |                                                                              |
| Market Canditions (including connect for the above a                                                                                                                                                                                                                                                                                                                                                                                                                                                                                                                                                                                                                                                                                                                                                                                                                                                                                                                                                                                                                                                                                                                                                                                                                                                                                                                                                                                                                                                                                                                                                                                                                                                                                                                                                                                                                                                                                                                                                                                                                                                                          | analysiana) Financina is availabl                                                                                                                                                                                                                                                                                                                                                                                                                                                                         | s to well avalified by                                                                                                                                                                                                                                                                                                                                                                                                                                                                                                                                                                                                                                                                                                                                                                                                                                                                                                                                                                                                                                                                                                                                                                                                                                                                                                                                                                                                                                                                                                                                                                                                                                                                                                                                                                                                                                                                                                                                                                                                                                                                                                         | voro but difficult                                                                                                                                                                                                                                                                                                                                                                                                                                                                                                                                                                                                                                                                                                                                                                                                                                                                                                                                                                                                                                                                                                                                                                                                                                                                                                                                                                                                                                                                                                                                                                                                                                                                                                                                                                                                                                                                                                                                                                                                                                                                                                            | for those with m                                                                                                                                                                                       | norainal a                                                                                                                             | aradit agaras (                                                                                                                                                                                                                                                                                                                                                                                                                                                                                                                                                                                                                                                                                                                                                                                                                                                                                                                                                                                                                                                                                                                                                                                                                                                                                                                                                                                                                                                                                                                                                                                                                                                                                                                                                                                                                                                                                                                                                                                                                                                                                                                | Colon and                                                                    |
| Market Conditions (including support for the above of                                                                                                                                                                                                                                                                                                                                                                                                                                                                                                                                                                                                                                                                                                                                                                                                                                                                                                                                                                                                                                                                                                                                                                                                                                                                                                                                                                                                                                                                                                                                                                                                                                                                                                                                                                                                                                                                                                                                                                                                                                                                         |                                                                                                                                                                                                                                                                                                                                                                                                                                                                                                           |                                                                                                                                                                                                                                                                                                                                                                                                                                                                                                                                                                                                                                                                                                                                                                                                                                                                                                                                                                                                                                                                                                                                                                                                                                                                                                                                                                                                                                                                                                                                                                                                                                                                                                                                                                                                                                                                                                                                                                                                                                                                                                                                |                                                                                                                                                                                                                                                                                                                                                                                                                                                                                                                                                                                                                                                                                                                                                                                                                                                                                                                                                                                                                                                                                                                                                                                                                                                                                                                                                                                                                                                                                                                                                                                                                                                                                                                                                                                                                                                                                                                                                                                                                                                                                                                               |                                                                                                                                                                                                        |                                                                                                                                        |                                                                                                                                                                                                                                                                                                                                                                                                                                                                                                                                                                                                                                                                                                                                                                                                                                                                                                                                                                                                                                                                                                                                                                                                                                                                                                                                                                                                                                                                                                                                                                                                                                                                                                                                                                                                                                                                                                                                                                                                                                                                                                                                |                                                                              |
| financing concessions are common in the 2                                                                                                                                                                                                                                                                                                                                                                                                                                                                                                                                                                                                                                                                                                                                                                                                                                                                                                                                                                                                                                                                                                                                                                                                                                                                                                                                                                                                                                                                                                                                                                                                                                                                                                                                                                                                                                                                                                                                                                                                                                                                                     | to 6% range to help with closing                                                                                                                                                                                                                                                                                                                                                                                                                                                                          | costs in both conve                                                                                                                                                                                                                                                                                                                                                                                                                                                                                                                                                                                                                                                                                                                                                                                                                                                                                                                                                                                                                                                                                                                                                                                                                                                                                                                                                                                                                                                                                                                                                                                                                                                                                                                                                                                                                                                                                                                                                                                                                                                                                                            | nuonai and FHA                                                                                                                                                                                                                                                                                                                                                                                                                                                                                                                                                                                                                                                                                                                                                                                                                                                                                                                                                                                                                                                                                                                                                                                                                                                                                                                                                                                                                                                                                                                                                                                                                                                                                                                                                                                                                                                                                                                                                                                                                                                                                                                | . See the MC a                                                                                                                                                                                         | ladendun                                                                                                                               | 1 lor more inioi                                                                                                                                                                                                                                                                                                                                                                                                                                                                                                                                                                                                                                                                                                                                                                                                                                                                                                                                                                                                                                                                                                                                                                                                                                                                                                                                                                                                                                                                                                                                                                                                                                                                                                                                                                                                                                                                                                                                                                                                                                                                                                               | mation on                                                                    |
| One-Unit Housing Trends.                                                                                                                                                                                                                                                                                                                                                                                                                                                                                                                                                                                                                                                                                                                                                                                                                                                                                                                                                                                                                                                                                                                                                                                                                                                                                                                                                                                                                                                                                                                                                                                                                                                                                                                                                                                                                                                                                                                                                                                                                                                                                                      |                                                                                                                                                                                                                                                                                                                                                                                                                                                                                                           |                                                                                                                                                                                                                                                                                                                                                                                                                                                                                                                                                                                                                                                                                                                                                                                                                                                                                                                                                                                                                                                                                                                                                                                                                                                                                                                                                                                                                                                                                                                                                                                                                                                                                                                                                                                                                                                                                                                                                                                                                                                                                                                                |                                                                                                                                                                                                                                                                                                                                                                                                                                                                                                                                                                                                                                                                                                                                                                                                                                                                                                                                                                                                                                                                                                                                                                                                                                                                                                                                                                                                                                                                                                                                                                                                                                                                                                                                                                                                                                                                                                                                                                                                                                                                                                                               |                                                                                                                                                                                                        | \" <b>\</b>                                                                                                                            |                                                                                                                                                                                                                                                                                                                                                                                                                                                                                                                                                                                                                                                                                                                                                                                                                                                                                                                                                                                                                                                                                                                                                                                                                                                                                                                                                                                                                                                                                                                                                                                                                                                                                                                                                                                                                                                                                                                                                                                                                                                                                                                                |                                                                              |
| Dimensions 38.10 x Irregular                                                                                                                                                                                                                                                                                                                                                                                                                                                                                                                                                                                                                                                                                                                                                                                                                                                                                                                                                                                                                                                                                                                                                                                                                                                                                                                                                                                                                                                                                                                                                                                                                                                                                                                                                                                                                                                                                                                                                                                                                                                                                                  | Area 8847 sf                                                                                                                                                                                                                                                                                                                                                                                                                                                                                              |                                                                                                                                                                                                                                                                                                                                                                                                                                                                                                                                                                                                                                                                                                                                                                                                                                                                                                                                                                                                                                                                                                                                                                                                                                                                                                                                                                                                                                                                                                                                                                                                                                                                                                                                                                                                                                                                                                                                                                                                                                                                                                                                | lrregular                                                                                                                                                                                                                                                                                                                                                                                                                                                                                                                                                                                                                                                                                                                                                                                                                                                                                                                                                                                                                                                                                                                                                                                                                                                                                                                                                                                                                                                                                                                                                                                                                                                                                                                                                                                                                                                                                                                                                                                                                                                                                                                     |                                                                                                                                                                                                        | View N;                                                                                                                                | Res;                                                                                                                                                                                                                                                                                                                                                                                                                                                                                                                                                                                                                                                                                                                                                                                                                                                                                                                                                                                                                                                                                                                                                                                                                                                                                                                                                                                                                                                                                                                                                                                                                                                                                                                                                                                                                                                                                                                                                                                                                                                                                                                           |                                                                              |
| Specific Zoning Classification SPD-3                                                                                                                                                                                                                                                                                                                                                                                                                                                                                                                                                                                                                                                                                                                                                                                                                                                                                                                                                                                                                                                                                                                                                                                                                                                                                                                                                                                                                                                                                                                                                                                                                                                                                                                                                                                                                                                                                                                                                                                                                                                                                          | Zoning Description Sin                                                                                                                                                                                                                                                                                                                                                                                                                                                                                    |                                                                                                                                                                                                                                                                                                                                                                                                                                                                                                                                                                                                                                                                                                                                                                                                                                                                                                                                                                                                                                                                                                                                                                                                                                                                                                                                                                                                                                                                                                                                                                                                                                                                                                                                                                                                                                                                                                                                                                                                                                                                                                                                |                                                                                                                                                                                                                                                                                                                                                                                                                                                                                                                                                                                                                                                                                                                                                                                                                                                                                                                                                                                                                                                                                                                                                                                                                                                                                                                                                                                                                                                                                                                                                                                                                                                                                                                                                                                                                                                                                                                                                                                                                                                                                                                               |                                                                                                                                                                                                        |                                                                                                                                        |                                                                                                                                                                                                                                                                                                                                                                                                                                                                                                                                                                                                                                                                                                                                                                                                                                                                                                                                                                                                                                                                                                                                                                                                                                                                                                                                                                                                                                                                                                                                                                                                                                                                                                                                                                                                                                                                                                                                                                                                                                                                                                                                |                                                                              |
|                                                                                                                                                                                                                                                                                                                                                                                                                                                                                                                                                                                                                                                                                                                                                                                                                                                                                                                                                                                                                                                                                                                                                                                                                                                                                                                                                                                                                                                                                                                                                                                                                                                                                                                                                                                                                                                                                                                                                                                                                                                                                                                               |                                                                                                                                                                                                                                                                                                                                                                                                                                                                                                           |                                                                                                                                                                                                                                                                                                                                                                                                                                                                                                                                                                                                                                                                                                                                                                                                                                                                                                                                                                                                                                                                                                                                                                                                                                                                                                                                                                                                                                                                                                                                                                                                                                                                                                                                                                                                                                                                                                                                                                                                                                                                                                                                | al (describe)                                                                                                                                                                                                                                                                                                                                                                                                                                                                                                                                                                                                                                                                                                                                                                                                                                                                                                                                                                                                                                                                                                                                                                                                                                                                                                                                                                                                                                                                                                                                                                                                                                                                                                                                                                                                                                                                                                                                                                                                                                                                                                                 |                                                                                                                                                                                                        |                                                                                                                                        |                                                                                                                                                                                                                                                                                                                                                                                                                                                                                                                                                                                                                                                                                                                                                                                                                                                                                                                                                                                                                                                                                                                                                                                                                                                                                                                                                                                                                                                                                                                                                                                                                                                                                                                                                                                                                                                                                                                                                                                                                                                                                                                                |                                                                              |
| Is the highest and best use of the subject property as                                                                                                                                                                                                                                                                                                                                                                                                                                                                                                                                                                                                                                                                                                                                                                                                                                                                                                                                                                                                                                                                                                                                                                                                                                                                                                                                                                                                                                                                                                                                                                                                                                                                                                                                                                                                                                                                                                                                                                                                                                                                        | improved (or as proposed per plans a                                                                                                                                                                                                                                                                                                                                                                                                                                                                      | nd specifications) the pre                                                                                                                                                                                                                                                                                                                                                                                                                                                                                                                                                                                                                                                                                                                                                                                                                                                                                                                                                                                                                                                                                                                                                                                                                                                                                                                                                                                                                                                                                                                                                                                                                                                                                                                                                                                                                                                                                                                                                                                                                                                                                                     | sent use? X                                                                                                                                                                                                                                                                                                                                                                                                                                                                                                                                                                                                                                                                                                                                                                                                                                                                                                                                                                                                                                                                                                                                                                                                                                                                                                                                                                                                                                                                                                                                                                                                                                                                                                                                                                                                                                                                                                                                                                                                                                                                                                                   | Yes No                                                                                                                                                                                                 | If No, desc                                                                                                                            | ribe.                                                                                                                                                                                                                                                                                                                                                                                                                                                                                                                                                                                                                                                                                                                                                                                                                                                                                                                                                                                                                                                                                                                                                                                                                                                                                                                                                                                                                                                                                                                                                                                                                                                                                                                                                                                                                                                                                                                                                                                                                                                                                                                          |                                                                              |
|                                                                                                                                                                                                                                                                                                                                                                                                                                                                                                                                                                                                                                                                                                                                                                                                                                                                                                                                                                                                                                                                                                                                                                                                                                                                                                                                                                                                                                                                                                                                                                                                                                                                                                                                                                                                                                                                                                                                                                                                                                                                                                                               |                                                                                                                                                                                                                                                                                                                                                                                                                                                                                                           |                                                                                                                                                                                                                                                                                                                                                                                                                                                                                                                                                                                                                                                                                                                                                                                                                                                                                                                                                                                                                                                                                                                                                                                                                                                                                                                                                                                                                                                                                                                                                                                                                                                                                                                                                                                                                                                                                                                                                                                                                                                                                                                                |                                                                                                                                                                                                                                                                                                                                                                                                                                                                                                                                                                                                                                                                                                                                                                                                                                                                                                                                                                                                                                                                                                                                                                                                                                                                                                                                                                                                                                                                                                                                                                                                                                                                                                                                                                                                                                                                                                                                                                                                                                                                                                                               |                                                                                                                                                                                                        |                                                                                                                                        |                                                                                                                                                                                                                                                                                                                                                                                                                                                                                                                                                                                                                                                                                                                                                                                                                                                                                                                                                                                                                                                                                                                                                                                                                                                                                                                                                                                                                                                                                                                                                                                                                                                                                                                                                                                                                                                                                                                                                                                                                                                                                                                                |                                                                              |
|                                                                                                                                                                                                                                                                                                                                                                                                                                                                                                                                                                                                                                                                                                                                                                                                                                                                                                                                                                                                                                                                                                                                                                                                                                                                                                                                                                                                                                                                                                                                                                                                                                                                                                                                                                                                                                                                                                                                                                                                                                                                                                                               |                                                                                                                                                                                                                                                                                                                                                                                                                                                                                                           |                                                                                                                                                                                                                                                                                                                                                                                                                                                                                                                                                                                                                                                                                                                                                                                                                                                                                                                                                                                                                                                                                                                                                                                                                                                                                                                                                                                                                                                                                                                                                                                                                                                                                                                                                                                                                                                                                                                                                                                                                                                                                                                                |                                                                                                                                                                                                                                                                                                                                                                                                                                                                                                                                                                                                                                                                                                                                                                                                                                                                                                                                                                                                                                                                                                                                                                                                                                                                                                                                                                                                                                                                                                                                                                                                                                                                                                                                                                                                                                                                                                                                                                                                                                                                                                                               |                                                                                                                                                                                                        |                                                                                                                                        |                                                                                                                                                                                                                                                                                                                                                                                                                                                                                                                                                                                                                                                                                                                                                                                                                                                                                                                                                                                                                                                                                                                                                                                                                                                                                                                                                                                                                                                                                                                                                                                                                                                                                                                                                                                                                                                                                                                                                                                                                                                                                                                                |                                                                              |
| Utilities Public Other (describe)                                                                                                                                                                                                                                                                                                                                                                                                                                                                                                                                                                                                                                                                                                                                                                                                                                                                                                                                                                                                                                                                                                                                                                                                                                                                                                                                                                                                                                                                                                                                                                                                                                                                                                                                                                                                                                                                                                                                                                                                                                                                                             |                                                                                                                                                                                                                                                                                                                                                                                                                                                                                                           | olic Other (describe                                                                                                                                                                                                                                                                                                                                                                                                                                                                                                                                                                                                                                                                                                                                                                                                                                                                                                                                                                                                                                                                                                                                                                                                                                                                                                                                                                                                                                                                                                                                                                                                                                                                                                                                                                                                                                                                                                                                                                                                                                                                                                           | )                                                                                                                                                                                                                                                                                                                                                                                                                                                                                                                                                                                                                                                                                                                                                                                                                                                                                                                                                                                                                                                                                                                                                                                                                                                                                                                                                                                                                                                                                                                                                                                                                                                                                                                                                                                                                                                                                                                                                                                                                                                                                                                             | Off-site Improve                                                                                                                                                                                       |                                                                                                                                        | ·                                                                                                                                                                                                                                                                                                                                                                                                                                                                                                                                                                                                                                                                                                                                                                                                                                                                                                                                                                                                                                                                                                                                                                                                                                                                                                                                                                                                                                                                                                                                                                                                                                                                                                                                                                                                                                                                                                                                                                                                                                                                                                                              | ic Private                                                                   |
| Electricity X                                                                                                                                                                                                                                                                                                                                                                                                                                                                                                                                                                                                                                                                                                                                                                                                                                                                                                                                                                                                                                                                                                                                                                                                                                                                                                                                                                                                                                                                                                                                                                                                                                                                                                                                                                                                                                                                                                                                                                                                                                                                                                                 | Water                                                                                                                                                                                                                                                                                                                                                                                                                                                                                                     |                                                                                                                                                                                                                                                                                                                                                                                                                                                                                                                                                                                                                                                                                                                                                                                                                                                                                                                                                                                                                                                                                                                                                                                                                                                                                                                                                                                                                                                                                                                                                                                                                                                                                                                                                                                                                                                                                                                                                                                                                                                                                                                                | )                                                                                                                                                                                                                                                                                                                                                                                                                                                                                                                                                                                                                                                                                                                                                                                                                                                                                                                                                                                                                                                                                                                                                                                                                                                                                                                                                                                                                                                                                                                                                                                                                                                                                                                                                                                                                                                                                                                                                                                                                                                                                                                             | Street Concret                                                                                                                                                                                         |                                                                                                                                        | Type Publi                                                                                                                                                                                                                                                                                                                                                                                                                                                                                                                                                                                                                                                                                                                                                                                                                                                                                                                                                                                                                                                                                                                                                                                                                                                                                                                                                                                                                                                                                                                                                                                                                                                                                                                                                                                                                                                                                                                                                                                                                                                                                                                     | ic Private                                                                   |
| Electricity X  Gas X                                                                                                                                                                                                                                                                                                                                                                                                                                                                                                                                                                                                                                                                                                                                                                                                                                                                                                                                                                                                                                                                                                                                                                                                                                                                                                                                                                                                                                                                                                                                                                                                                                                                                                                                                                                                                                                                                                                                                                                                                                                                                                          | Water Sanitary Sewer                                                                                                                                                                                                                                                                                                                                                                                                                                                                                      |                                                                                                                                                                                                                                                                                                                                                                                                                                                                                                                                                                                                                                                                                                                                                                                                                                                                                                                                                                                                                                                                                                                                                                                                                                                                                                                                                                                                                                                                                                                                                                                                                                                                                                                                                                                                                                                                                                                                                                                                                                                                                                                                |                                                                                                                                                                                                                                                                                                                                                                                                                                                                                                                                                                                                                                                                                                                                                                                                                                                                                                                                                                                                                                                                                                                                                                                                                                                                                                                                                                                                                                                                                                                                                                                                                                                                                                                                                                                                                                                                                                                                                                                                                                                                                                                               | Street Concret Alley None                                                                                                                                                                              | te                                                                                                                                     | <u>X</u>                                                                                                                                                                                                                                                                                                                                                                                                                                                                                                                                                                                                                                                                                                                                                                                                                                                                                                                                                                                                                                                                                                                                                                                                                                                                                                                                                                                                                                                                                                                                                                                                                                                                                                                                                                                                                                                                                                                                                                                                                                                                                                                       | ic Private                                                                   |
| Electricity X Gas X Yes X I                                                                                                                                                                                                                                                                                                                                                                                                                                                                                                                                                                                                                                                                                                                                                                                                                                                                                                                                                                                                                                                                                                                                                                                                                                                                                                                                                                                                                                                                                                                                                                                                                                                                                                                                                                                                                                                                                                                                                                                                                                                                                                   | Water Sanitary Sewer No FEMA Flood Zone X                                                                                                                                                                                                                                                                                                                                                                                                                                                                 | FEMA Map#                                                                                                                                                                                                                                                                                                                                                                                                                                                                                                                                                                                                                                                                                                                                                                                                                                                                                                                                                                                                                                                                                                                                                                                                                                                                                                                                                                                                                                                                                                                                                                                                                                                                                                                                                                                                                                                                                                                                                                                                                                                                                                                      |                                                                                                                                                                                                                                                                                                                                                                                                                                                                                                                                                                                                                                                                                                                                                                                                                                                                                                                                                                                                                                                                                                                                                                                                                                                                                                                                                                                                                                                                                                                                                                                                                                                                                                                                                                                                                                                                                                                                                                                                                                                                                                                               | Street Concret Alley None                                                                                                                                                                              | te                                                                                                                                     | ·                                                                                                                                                                                                                                                                                                                                                                                                                                                                                                                                                                                                                                                                                                                                                                                                                                                                                                                                                                                                                                                                                                                                                                                                                                                                                                                                                                                                                                                                                                                                                                                                                                                                                                                                                                                                                                                                                                                                                                                                                                                                                                                              | ic Private                                                                   |
| Electricity X Gas X Yes X I                                                                                                                                                                                                                                                                                                                                                                                                                                                                                                                                                                                                                                                                                                                                                                                                                                                                                                                                                                                                                                                                                                                                                                                                                                                                                                                                                                                                                                                                                                                                                                                                                                                                                                                                                                                                                                                                                                                                                                                                                                                                                                   | Water Sanitary Sewer  No FEMA Flood Zone X he market area? X Yes N                                                                                                                                                                                                                                                                                                                                                                                                                                        | FEMA Map #                                                                                                                                                                                                                                                                                                                                                                                                                                                                                                                                                                                                                                                                                                                                                                                                                                                                                                                                                                                                                                                                                                                                                                                                                                                                                                                                                                                                                                                                                                                                                                                                                                                                                                                                                                                                                                                                                                                                                                                                                                                                                                                     | 39103C0043E                                                                                                                                                                                                                                                                                                                                                                                                                                                                                                                                                                                                                                                                                                                                                                                                                                                                                                                                                                                                                                                                                                                                                                                                                                                                                                                                                                                                                                                                                                                                                                                                                                                                                                                                                                                                                                                                                                                                                                                                                                                                                                                   | Street Concret Alley None FEM                                                                                                                                                                          | t <b>e</b><br>1A Map Dai                                                                                                               | x<br>te 08/19/2013                                                                                                                                                                                                                                                                                                                                                                                                                                                                                                                                                                                                                                                                                                                                                                                                                                                                                                                                                                                                                                                                                                                                                                                                                                                                                                                                                                                                                                                                                                                                                                                                                                                                                                                                                                                                                                                                                                                                                                                                                                                                                                             | ic Private                                                                   |
| Electricity X Gas X Yes X I                                                                                                                                                                                                                                                                                                                                                                                                                                                                                                                                                                                                                                                                                                                                                                                                                                                                                                                                                                                                                                                                                                                                                                                                                                                                                                                                                                                                                                                                                                                                                                                                                                                                                                                                                                                                                                                                                                                                                                                                                                                                                                   | Water Sanitary Sewer  No FEMA Flood Zone X he market area? X Yes N                                                                                                                                                                                                                                                                                                                                                                                                                                        | FEMA Map #                                                                                                                                                                                                                                                                                                                                                                                                                                                                                                                                                                                                                                                                                                                                                                                                                                                                                                                                                                                                                                                                                                                                                                                                                                                                                                                                                                                                                                                                                                                                                                                                                                                                                                                                                                                                                                                                                                                                                                                                                                                                                                                     | 39103C0043E                                                                                                                                                                                                                                                                                                                                                                                                                                                                                                                                                                                                                                                                                                                                                                                                                                                                                                                                                                                                                                                                                                                                                                                                                                                                                                                                                                                                                                                                                                                                                                                                                                                                                                                                                                                                                                                                                                                                                                                                                                                                                                                   | Street Concret Alley None                                                                                                                                                                              | te                                                                                                                                     | x<br>te 08/19/2013                                                                                                                                                                                                                                                                                                                                                                                                                                                                                                                                                                                                                                                                                                                                                                                                                                                                                                                                                                                                                                                                                                                                                                                                                                                                                                                                                                                                                                                                                                                                                                                                                                                                                                                                                                                                                                                                                                                                                                                                                                                                                                             | ic Private                                                                   |
| Electricity X Gas X Yes X I                                                                                                                                                                                                                                                                                                                                                                                                                                                                                                                                                                                                                                                                                                                                                                                                                                                                                                                                                                                                                                                                                                                                                                                                                                                                                                                                                                                                                                                                                                                                                                                                                                                                                                                                                                                                                                                                                                                                                                                                                                                                                                   | Water Sanitary Sewer  No FEMA Flood Zone X he market area? X Yes N                                                                                                                                                                                                                                                                                                                                                                                                                                        | FEMA Map #                                                                                                                                                                                                                                                                                                                                                                                                                                                                                                                                                                                                                                                                                                                                                                                                                                                                                                                                                                                                                                                                                                                                                                                                                                                                                                                                                                                                                                                                                                                                                                                                                                                                                                                                                                                                                                                                                                                                                                                                                                                                                                                     | 39103C0043E                                                                                                                                                                                                                                                                                                                                                                                                                                                                                                                                                                                                                                                                                                                                                                                                                                                                                                                                                                                                                                                                                                                                                                                                                                                                                                                                                                                                                                                                                                                                                                                                                                                                                                                                                                                                                                                                                                                                                                                                                                                                                                                   | Street Concret Alley None FEM                                                                                                                                                                          | t <b>e</b><br>1A Map Dai                                                                                                               | x<br>te 08/19/2013                                                                                                                                                                                                                                                                                                                                                                                                                                                                                                                                                                                                                                                                                                                                                                                                                                                                                                                                                                                                                                                                                                                                                                                                                                                                                                                                                                                                                                                                                                                                                                                                                                                                                                                                                                                                                                                                                                                                                                                                                                                                                                             | ic Private                                                                   |
| Electricity X Gas X Yes X I                                                                                                                                                                                                                                                                                                                                                                                                                                                                                                                                                                                                                                                                                                                                                                                                                                                                                                                                                                                                                                                                                                                                                                                                                                                                                                                                                                                                                                                                                                                                                                                                                                                                                                                                                                                                                                                                                                                                                                                                                                                                                                   | Water Sanitary Sewer  No FEMA Flood Zone X he market area? X Yes N                                                                                                                                                                                                                                                                                                                                                                                                                                        | FEMA Map #                                                                                                                                                                                                                                                                                                                                                                                                                                                                                                                                                                                                                                                                                                                                                                                                                                                                                                                                                                                                                                                                                                                                                                                                                                                                                                                                                                                                                                                                                                                                                                                                                                                                                                                                                                                                                                                                                                                                                                                                                                                                                                                     | 39103C0043E                                                                                                                                                                                                                                                                                                                                                                                                                                                                                                                                                                                                                                                                                                                                                                                                                                                                                                                                                                                                                                                                                                                                                                                                                                                                                                                                                                                                                                                                                                                                                                                                                                                                                                                                                                                                                                                                                                                                                                                                                                                                                                                   | Street Concret Alley None FEM                                                                                                                                                                          | t <b>e</b><br>1A Map Dai                                                                                                               | x<br>te 08/19/2013                                                                                                                                                                                                                                                                                                                                                                                                                                                                                                                                                                                                                                                                                                                                                                                                                                                                                                                                                                                                                                                                                                                                                                                                                                                                                                                                                                                                                                                                                                                                                                                                                                                                                                                                                                                                                                                                                                                                                                                                                                                                                                             | ic Private                                                                   |
| Electricity X Gas X Yes X I                                                                                                                                                                                                                                                                                                                                                                                                                                                                                                                                                                                                                                                                                                                                                                                                                                                                                                                                                                                                                                                                                                                                                                                                                                                                                                                                                                                                                                                                                                                                                                                                                                                                                                                                                                                                                                                                                                                                                                                                                                                                                                   | Water Sanitary Sewer Some FEMA Flood Zone X he market area?  X Yes Nors (easements, encroachments, envir                                                                                                                                                                                                                                                                                                                                                                                                  | FEMA Map #  o If No, describe.  conmental conditions, land                                                                                                                                                                                                                                                                                                                                                                                                                                                                                                                                                                                                                                                                                                                                                                                                                                                                                                                                                                                                                                                                                                                                                                                                                                                                                                                                                                                                                                                                                                                                                                                                                                                                                                                                                                                                                                                                                                                                                                                                                                                                     | 39103C0043E                                                                                                                                                                                                                                                                                                                                                                                                                                                                                                                                                                                                                                                                                                                                                                                                                                                                                                                                                                                                                                                                                                                                                                                                                                                                                                                                                                                                                                                                                                                                                                                                                                                                                                                                                                                                                                                                                                                                                                                                                                                                                                                   | Street Concret Alley None FEM  Yes X No                                                                                                                                                                | t <b>e</b><br>IA Map Dat                                                                                                               | ie 08/19/2013<br>lescribe.                                                                                                                                                                                                                                                                                                                                                                                                                                                                                                                                                                                                                                                                                                                                                                                                                                                                                                                                                                                                                                                                                                                                                                                                                                                                                                                                                                                                                                                                                                                                                                                                                                                                                                                                                                                                                                                                                                                                                                                                                                                                                                     |                                                                              |
| Electricity X Gas X Yes X I  FEMA Special Flood Hazard Area Yes X I  Are the utilities and off-site improvements typical for Are there any adverse site conditions or external fact  GENERAL DESCRIPTION                                                                                                                                                                                                                                                                                                                                                                                                                                                                                                                                                                                                                                                                                                                                                                                                                                                                                                                                                                                                                                                                                                                                                                                                                                                                                                                                                                                                                                                                                                                                                                                                                                                                                                                                                                                                                                                                                                                      | Water Sanitary Sewer So FEMA Flood Zone X he market area? X Yes N ors (easements, encroachments, envir                                                                                                                                                                                                                                                                                                                                                                                                    | FEMA Map #  o If No, describe.  onmental conditions, land                                                                                                                                                                                                                                                                                                                                                                                                                                                                                                                                                                                                                                                                                                                                                                                                                                                                                                                                                                                                                                                                                                                                                                                                                                                                                                                                                                                                                                                                                                                                                                                                                                                                                                                                                                                                                                                                                                                                                                                                                                                                      | 39103C0043Ed uses, etc.)?                                                                                                                                                                                                                                                                                                                                                                                                                                                                                                                                                                                                                                                                                                                                                                                                                                                                                                                                                                                                                                                                                                                                                                                                                                                                                                                                                                                                                                                                                                                                                                                                                                                                                                                                                                                                                                                                                                                                                                                                                                                                                                     | Street Concret Alley None FEN Yes X No                                                                                                                                                                 | IA Map Dat                                                                                                                             | te 08/19/2013 lescribe.                                                                                                                                                                                                                                                                                                                                                                                                                                                                                                                                                                                                                                                                                                                                                                                                                                                                                                                                                                                                                                                                                                                                                                                                                                                                                                                                                                                                                                                                                                                                                                                                                                                                                                                                                                                                                                                                                                                                                                                                                                                                                                        | ials/condition                                                               |
| Electricity X  Gas  FEMA Special Flood Hazard Area Yes X  Are the utilities and off-site improvements typical for Are there any adverse site conditions or external fact  GENERAL DESCRIPTION  Units X One One with Accessory Unit                                                                                                                                                                                                                                                                                                                                                                                                                                                                                                                                                                                                                                                                                                                                                                                                                                                                                                                                                                                                                                                                                                                                                                                                                                                                                                                                                                                                                                                                                                                                                                                                                                                                                                                                                                                                                                                                                            | Water Sanitary Sewer So FEMA Flood Zone X he market area? X Yes N ors (easements, encroachments, envir                                                                                                                                                                                                                                                                                                                                                                                                    | FEMA Map #  o If No, describe.  onmental conditions, land  EXTERIOR DE                                                                                                                                                                                                                                                                                                                                                                                                                                                                                                                                                                                                                                                                                                                                                                                                                                                                                                                                                                                                                                                                                                                                                                                                                                                                                                                                                                                                                                                                                                                                                                                                                                                                                                                                                                                                                                                                                                                                                                                                                                                         | 39103C0043E d uses, etc.)? [ ESCRIPTION ma alls Poured (                                                                                                                                                                                                                                                                                                                                                                                                                                                                                                                                                                                                                                                                                                                                                                                                                                                                                                                                                                                                                                                                                                                                                                                                                                                                                                                                                                                                                                                                                                                                                                                                                                                                                                                                                                                                                                                                                                                                                                                                                                                                      | Street Concret Alley None FEN  Yes X No  atterials/condition Conc/New                                                                                                                                  | If Yes, d  INTERIOR Floors                                                                                                             | te 08/19/2013  lescribe.  R mater  Crpt-RsIr                                                                                                                                                                                                                                                                                                                                                                                                                                                                                                                                                                                                                                                                                                                                                                                                                                                                                                                                                                                                                                                                                                                                                                                                                                                                                                                                                                                                                                                                                                                                                                                                                                                                                                                                                                                                                                                                                                                                                                                                                                                                                   | ials/condition                                                               |
| Electricity X  Gas  FEMA Special Flood Hazard Area Yes X  Are the utilities and off-site improvements typical for Are there any adverse site conditions or external fact  GENERAL DESCRIPTION  Units X One One with Accessory Unit  # of Stories 2.0                                                                                                                                                                                                                                                                                                                                                                                                                                                                                                                                                                                                                                                                                                                                                                                                                                                                                                                                                                                                                                                                                                                                                                                                                                                                                                                                                                                                                                                                                                                                                                                                                                                                                                                                                                                                                                                                          | Water Sanitary Sewer  No FEMA Flood Zone X he market area? X Yes N ors (easements, encroachments, envir                                                                                                                                                                                                                                                                                                                                                                                                   | FEMA Map #  Describe in the property of the pr | 39103C0043E d uses, etc.)?  ESCRIPTION ma alls Poured ( Stone-Vi                                                                                                                                                                                                                                                                                                                                                                                                                                                                                                                                                                                                                                                                                                                                                                                                                                                                                                                                                                                                                                                                                                                                                                                                                                                                                                                                                                                                                                                                                                                                                                                                                                                                                                                                                                                                                                                                                                                                                                                                                                                              | Street Concret Alley None FEN  Yes X No  sterials/condition Conc/New inyl/New                                                                                                                          | If Yes, d  INTERIOR Floors Walls                                                                                                       | te 08/19/2013 lescribe.  R mater Crpt-Rslr Drywall/N                                                                                                                                                                                                                                                                                                                                                                                                                                                                                                                                                                                                                                                                                                                                                                                                                                                                                                                                                                                                                                                                                                                                                                                                                                                                                                                                                                                                                                                                                                                                                                                                                                                                                                                                                                                                                                                                                                                                                                                                                                                                           | ials/condition<br>nt/New                                                     |
| Electricity X  Gas  FEMA Special Flood Hazard Area Yes X  Are the utilities and off-site improvements typical for Are there any adverse site conditions or external fact  GENERAL DESCRIPTION  Units X One One with Accessory Unit  # of Stories 2.0  Type X Det. Att. S-Det./End Unit                                                                                                                                                                                                                                                                                                                                                                                                                                                                                                                                                                                                                                                                                                                                                                                                                                                                                                                                                                                                                                                                                                                                                                                                                                                                                                                                                                                                                                                                                                                                                                                                                                                                                                                                                                                                                                        | Water Sanitary Sewer  No FEMA Flood Zone X he market area? X Yes N ors (easements, encroachments, envir                                                                                                                                                                                                                                                                                                                                                                                                   | FEMA Map #  Describe in the property of the pr | 39103C0043E d uses, etc.)? [  ESCRIPTION mails Poured (  Stone-Vi  Comp S                                                                                                                                                                                                                                                                                                                                                                                                                                                                                                                                                                                                                                                                                                                                                                                                                                                                                                                                                                                                                                                                                                                                                                                                                                                                                                                                                                                                                                                                                                                                                                                                                                                                                                                                                                                                                                                                                                                                                                                                                                                     | Street Concret Alley None FEN  Yes X No  sterials/condition Conc/New inyl/New hingle/New                                                                                                               | If Yes, d  INTERIOR Floors Walls Trim/Finisi                                                                                           | te 08/19/2013  lescribe.  R mater  Crpt-Rslr  Drywall/N h Mdf/New                                                                                                                                                                                                                                                                                                                                                                                                                                                                                                                                                                                                                                                                                                                                                                                                                                                                                                                                                                                                                                                                                                                                                                                                                                                                                                                                                                                                                                                                                                                                                                                                                                                                                                                                                                                                                                                                                                                                                                                                                                                              | ials/condition<br>nt/New                                                     |
| Electricity X  Gas X  FEMA Special Flood Hazard Area Yes X  Are the utilities and off-site improvements typical for Are there any adverse site conditions or external fact  GENERAL DESCRIPTION  Units X One One with Accessory Unit  # of Stories 2.0  Type X Det. Att. S-Det./End Unit  Existing Proposed X Under Const.                                                                                                                                                                                                                                                                                                                                                                                                                                                                                                                                                                                                                                                                                                                                                                                                                                                                                                                                                                                                                                                                                                                                                                                                                                                                                                                                                                                                                                                                                                                                                                                                                                                                                                                                                                                                    | Water Sanitary Sewer  Sanitary Sewer  No FEMA Flood Zone X he market area? X Yes N ors (easements, encroachments, envir                                                                                                                                                                                                                                                                                                                                                                                   | FEMA Map #  Describe in the property of the pr | 39103C0043E d uses, etc.)?  ESCRIPTION ma alls Poured of Stone-Vi Comp S rnspouts Aluminu                                                                                                                                                                                                                                                                                                                                                                                                                                                                                                                                                                                                                                                                                                                                                                                                                                                                                                                                                                                                                                                                                                                                                                                                                                                                                                                                                                                                                                                                                                                                                                                                                                                                                                                                                                                                                                                                                                                                                                                                                                     | Street Concret Alley None FEM Yes X No alterials/condition Conc/New inyl/New hingle/New m/New                                                                                                          | If Yes, d  INTERIOR Floors Walls Trim/Finis Bath Floor                                                                                 | te 08/19/2013  lescribe.  R mater Crpt-Rslr Drywall/N h Mdf/New r RsInt-Crr                                                                                                                                                                                                                                                                                                                                                                                                                                                                                                                                                                                                                                                                                                                                                                                                                                                                                                                                                                                                                                                                                                                                                                                                                                                                                                                                                                                                                                                                                                                                                                                                                                                                                                                                                                                                                                                                                                                                                                                                                                                    | ials/condition<br>nt/New<br>lew                                              |
| Electricity X  Gas X  FEMA Special Flood Hazard Area Yes X  Are the utilities and off-site improvements typical for Are there any adverse site conditions or external fact  GENERAL DESCRIPTION  Units X One One with Accessory Unit  # of Stories 2.0  Type X Det. Att. S-Det./End Unit  Existing Proposed X Under Const.  Design (Style) Colonial                                                                                                                                                                                                                                                                                                                                                                                                                                                                                                                                                                                                                                                                                                                                                                                                                                                                                                                                                                                                                                                                                                                                                                                                                                                                                                                                                                                                                                                                                                                                                                                                                                                                                                                                                                           | Water Sanitary Sewer  No FEMA Flood Zone X he market area? X Yes N ors (easements, encroachments, envir  FOUNDATION Concrete Slab Crawl Spa X Full Basement Partial Basement Area 109 Basement Finish Outside Entry/Exit X Sump                                                                                                                                                                                                                                                                           | FEMA Map #  Describe  | 39103C0043E d uses, etc.)?  ESCRIPTION ma alls Poured ( Stone-Vi Comp S rnspouts Aluminu Vinyl Sin                                                                                                                                                                                                                                                                                                                                                                                                                                                                                                                                                                                                                                                                                                                                                                                                                                                                                                                                                                                                                                                                                                                                                                                                                                                                                                                                                                                                                                                                                                                                                                                                                                                                                                                                                                                                                                                                                                                                                                                                                            | Street Concret Alley None FEM Yes X No aterials/condition Conc/New inyl/New hingle/New m/New ggle Hng/New                                                                                              | If Yes, d  INTERIOR Floors Walls Trim/Finisi Bath Floot Bath Wain                                                                      | te 08/19/2013  lescribe.  R mater Crpt-Rslr Drywall/N h Mdf/New r RsInt-Crr                                                                                                                                                                                                                                                                                                                                                                                                                                                                                                                                                                                                                                                                                                                                                                                                                                                                                                                                                                                                                                                                                                                                                                                                                                                                                                                                                                                                                                                                                                                                                                                                                                                                                                                                                                                                                                                                                                                                                                                                                                                    | ials/condition<br>nt/New<br>lew                                              |
| Electricity X  Gas X  FEMA Special Flood Hazard Area Yes X  Are the utilities and off-site improvements typical for Are there any adverse site conditions or external fact  GENERAL DESCRIPTION  Units X One One with Accessory Unit  # of Stories 2.0  Type X Det. Att. S-Det./End Unit  Existing Proposed X Under Const.  Design (Style) Colonial  Year Built 2016                                                                                                                                                                                                                                                                                                                                                                                                                                                                                                                                                                                                                                                                                                                                                                                                                                                                                                                                                                                                                                                                                                                                                                                                                                                                                                                                                                                                                                                                                                                                                                                                                                                                                                                                                          | Water Sanitary Sewer  No FEMA Flood Zone X he market area? X Yes N ors (easements, encroachments, envir  FOUNDATION Concrete Slab Crawl Spa X Full Basement Partial Basement Area Basement Finish Outside Entry/Exit X Sump Evidence of Infestation                                                                                                                                                                                                                                                       | FEMA Map #  o If No, describe.  commental conditions, land  EXTERIOR DE Foundation W.  ement Exterior Walls 2 sq. ft. Roof Surface 0 % Gutters & Dow Pump Window Type Storm Sash/In                                                                                                                                                                                                                                                                                                                                                                                                                                                                                                                                                                                                                                                                                                                                                                                                                                                                                                                                                                                                                                                                                                                                                                                                                                                                                                                                                                                                                                                                                                                                                                                                                                                                                                                                                                                                                                                                                                                                            | 39103C0043E d uses, etc.)?  ESCRIPTION ma alls Poured ( Stone-Vi Comp S rnspouts Aluminui Vinyl Sin sulated Insulated                                                                                                                                                                                                                                                                                                                                                                                                                                                                                                                                                                                                                                                                                                                                                                                                                                                                                                                                                                                                                                                                                                                                                                                                                                                                                                                                                                                                                                                                                                                                                                                                                                                                                                                                                                                                                                                                                                                                                                                                         | Street Concret Alley None FEN Yes X No atterials/condition Conc/New inyl/New hingle/New m/New gle Hng/New d/New                                                                                        | If Yes, d  INTERIOR Floors Walls Trim/Finisi Bath Floor Bath Wain Car Stora                                                            | te 08/19/2013  lescribe.  R mater Crpt-Rslr Drywall/N h Mdf/New r Rsint-Crr lscot Fbrgls-Cige None                                                                                                                                                                                                                                                                                                                                                                                                                                                                                                                                                                                                                                                                                                                                                                                                                                                                                                                                                                                                                                                                                                                                                                                                                                                                                                                                                                                                                                                                                                                                                                                                                                                                                                                                                                                                                                                                                                                                                                                                                             | ials/condition nt/New lew mc/New rmc/New                                     |
| GENERAL DESCRIPTION Units X One One with Accessory Unit # of Stories 2.0 Type X Det. Att. S-Det./End Unit Existing Proposed X Under Const. Design (Style) Colonial Year Built 2016 Effective Age (Yrs) 0                                                                                                                                                                                                                                                                                                                                                                                                                                                                                                                                                                                                                                                                                                                                                                                                                                                                                                                                                                                                                                                                                                                                                                                                                                                                                                                                                                                                                                                                                                                                                                                                                                                                                                                                                                                                                                                                                                                      | Water Sanitary Sewer  No FEMA Flood Zone X he market area? X Yes N ors (easements, encroachments, envir  FOUNDATION Concrete Slab Crawl Spa X Full Basement Partial Basement Area 109 Basement Finish Outside Entry/Exit X Sump Evidence of Infestation Dampness Settlement                                                                                                                                                                                                                               | FEMA Map #  o If No, describe.  commental conditions, land  EXTERIOR DE Foundation W.  mement Exterior Walls 2 sq. ft. Roof Surface 0 % Gutters & Dow Pump Window Type Storm Sash/In Screens                                                                                                                                                                                                                                                                                                                                                                                                                                                                                                                                                                                                                                                                                                                                                                                                                                                                                                                                                                                                                                                                                                                                                                                                                                                                                                                                                                                                                                                                                                                                                                                                                                                                                                                                                                                                                                                                                                                                   | 39103C0043E d uses, etc.)?  ESCRIPTION ma alls Poured 0 Stone-Vi Comp S vinspouts Aluminui Vinyl Sin sulated Insulated Half/Nev                                                                                                                                                                                                                                                                                                                                                                                                                                                                                                                                                                                                                                                                                                                                                                                                                                                                                                                                                                                                                                                                                                                                                                                                                                                                                                                                                                                                                                                                                                                                                                                                                                                                                                                                                                                                                                                                                                                                                                                               | Street Concret Alley None FEN Yes X No atterials/condition Conc/New inyl/New hingle/New m/New gle Hng/New d/New v                                                                                      | INTERIOR Floors Walls Trim/Finisi Bath Floor Bath Wain Car Stora                                                                       | ke 08/19/2013  lescribe.  R mater Crpt-Rslr Drywall/N h Mdf/New RsInt-Crr iscot Fbrgls-Ci ge None way # of Cars                                                                                                                                                                                                                                                                                                                                                                                                                                                                                                                                                                                                                                                                                                                                                                                                                                                                                                                                                                                                                                                                                                                                                                                                                                                                                                                                                                                                                                                                                                                                                                                                                                                                                                                                                                                                                                                                                                                                                                                                                | ials/condition nt/New lew mc/New rmc/New                                     |
| GENERAL DESCRIPTION Units X Det. Att. S-Det./End Unit Existing Proposed X Under Const. Design (Style) Colonial Year Built 2016 Effective Age (Yrs) 0 Attic S-Det./End Unit None  None                                                                                                                                                                                                                                                                                                                                                                                                                                                                                                                                                                                                                                                                                                                                                                                                                                                                                                                                                                                                                                                                                                                                                                                                                                                                                                                                                                                                                                                                                                                                                                                                                                                                                                                                                                                                                                                                                                                                         | Water Sanitary Sewer  No FEMA Flood Zone X he market area? X Yes N ors (easements, encroachments, envir  FOUNDATION Concrete Slab Crawl Spa X Full Basement Partial Basement Area Basement Finish Outside Entry/Exit X Sump Evidence of Infestation Dampness Settlement Heating X FWA HWBB                                                                                                                                                                                                                | FEMA Map #  o If No, describe.  commental conditions, land  EXTERIOR DE  Foundation W.  ement Exterior Walls  2 sq. ft. Roof Surface  O % Gutters & Dow  Pump Window Type  Storm Sash/In  Screens  Radiant Amenities                                                                                                                                                                                                                                                                                                                                                                                                                                                                                                                                                                                                                                                                                                                                                                                                                                                                                                                                                                                                                                                                                                                                                                                                                                                                                                                                                                                                                                                                                                                                                                                                                                                                                                                                                                                                                                                                                                           | 39103C0043E d uses, etc.)?  ESCRIPTION ma alls Poured ( Stone-Vi Comp S vinspouts Aluminum Vinyl Sin sulated Insulated Half/Nev                                                                                                                                                                                                                                                                                                                                                                                                                                                                                                                                                                                                                                                                                                                                                                                                                                                                                                                                                                                                                                                                                                                                                                                                                                                                                                                                                                                                                                                                                                                                                                                                                                                                                                                                                                                                                                                                                                                                                                                               | Street Concret Alley None FEM Yes X No  sterials/condition Conc/New inyl/New hingle/New m/New gle Hng/New d/New v odStove(s) #0                                                                        | INTERIOF<br>Floors<br>Walls<br>Trim/Finisi<br>Bath Floor<br>Bath Wain<br>Car Stora                                                     | te 08/19/2013  lescribe.  R mater Crpt-Rslr Drywall/N h Mdf/New RsInt-Crr lscot Fbrgls-Ci ge None way # of Cars Surface Concre                                                                                                                                                                                                                                                                                                                                                                                                                                                                                                                                                                                                                                                                                                                                                                                                                                                                                                                                                                                                                                                                                                                                                                                                                                                                                                                                                                                                                                                                                                                                                                                                                                                                                                                                                                                                                                                                                                                                                                                                 | ials/condition nt/New lew mc/New rmc/New                                     |
| GENERAL DESCRIPTION Units X Done One with Accessory Unit # of Stories 2.0 Type X Det. Att. S-Det./End Unit Existing Proposed X Under Const. Design (Style) Colonial Year Built 2016 Effective Age (Yrs) 0 Attic None  FEMA Special Flood Hazard Area Yes X III  Yes X III Yes X III Yes X III Yes X III Yes X III Yes X III Yes X III Yes X III Yes X III Yes X III Yes X III Yes X III Yes X III Yes X III Yes X III Yes X III Yes X III Yes X III Yes X III Yes X III Yes X III Yes X III Yes X III Yes X III Yes X III Yes X III Yes X III Yes X III Yes X III Yes X III Yes X III Yes X III Yes X III Yes X III Yes X III Yes X III Yes X III Yes X III Yes X III Yes X III Yes X III Yes X III Yes X III Yes X III Yes X III Yes X III Yes X III Yes X III Yes X III Yes X III Yes X III Yes X III Yes X III Yes X III Yes X III Yes X III Yes X III Yes X III Yes X III Yes X III Yes X III Yes X III Yes X III Yes X III Yes X III Yes X III Yes X III Yes X III Yes X III Yes X III Yes X III Yes X III Yes X III Yes X III Yes X III Yes X III Yes X III Yes X III Yes X III Yes X III Yes X III Yes X III Yes X III Yes X III Yes X III Yes X III Yes X III Yes X III Yes X III Yes X III Yes X III Yes X III Yes X III Yes X III Yes X III Yes X III Yes X III Yes X III Yes X III Yes X III Yes X III Yes X III Yes X III Yes X III Yes X III Yes X III Yes X III Yes X III Yes X III Yes X III Yes X III Yes X III Yes X III Yes X III Yes X III Yes X III Yes X III Yes X III Yes X III Yes X III Yes X III Yes X III Yes X III Yes X III Yes X III Yes X III Yes X III Yes X III Yes X III Yes X III Yes X III Yes X III Yes X III Yes X III Yes X III Yes X III Yes X III Yes X III Yes X III Yes X III Yes X III Yes X III Yes X III Yes X III Yes X III Yes X III Yes X III Yes X III Yes X III Yes X III Yes X III Yes X III Yes X III Yes X III Yes X III Yes X III Yes X III Yes X III Yes X III Yes X III Yes X III Yes X III Yes X III Yes X III Yes X III Yes X III Yes X III Yes X III Yes X III Yes X III Yes X III Yes X III Yes X III Yes X III Yes X III Yes X III Yes X III Yes X III Yes X III | Water Sanitary Sewer  No FEMA Flood Zone X he market area? X Yes N ors (easements, encroachments, envir  FOUNDATION Concrete Slab Crawl Spa X Full Basement Partial Basement Area 10S Basement Finish Outside Entry/Exit X Sump Evidence of Infestation Dampness Settlement Heating X FWA HWBB Other Fuel Gas                                                                                                                                                                                             | FEMA Map #  o If No, describe.  commental conditions, land  EXTERIOR DE Foundation W.  dement Exterior Walls 2 sq. ft. Roof Surface 0 % Gutters & Dow Pump Window Type Storm Sash/In Screens Radiant Amenities X Fireplace(                                                                                                                                                                                                                                                                                                                                                                                                                                                                                                                                                                                                                                                                                                                                                                                                                                                                                                                                                                                                                                                                                                                                                                                                                                                                                                                                                                                                                                                                                                                                                                                                                                                                                                                                                                                                                                                                                                    | 39103C0043E d uses, etc.)?  ESCRIPTION ma alls Poured 0 Stone-Vi Comp S vinspouts Aluminui Vinyl Sin sulated Insulated Half/Nev                                                                                                                                                                                                                                                                                                                                                                                                                                                                                                                                                                                                                                                                                                                                                                                                                                                                                                                                                                                                                                                                                                                                                                                                                                                                                                                                                                                                                                                                                                                                                                                                                                                                                                                                                                                                                                                                                                                                                                                               | Street Concret Alley None FEM Yes X No  sterials/condition Conc/New inyl/New hingle/New m/New gle Hng/New d/New v odStove(s) #0 nce None                                                               | INTERIOR Floors Walls Trim/Finisi Bath Floor Bath Wain Car Stora                                                                       | te 08/19/2013  lescribe.  R mater Crpt-Rslr Drywall/N h Mdf/New RsInt-Crr lscot Fbrgls-Ci ge None way # of Cars Surface Concre                                                                                                                                                                                                                                                                                                                                                                                                                                                                                                                                                                                                                                                                                                                                                                                                                                                                                                                                                                                                                                                                                                                                                                                                                                                                                                                                                                                                                                                                                                                                                                                                                                                                                                                                                                                                                                                                                                                                                                                                 | ials/condition nt/New lew mc/New rmc/New                                     |
| Electricity X  Gas X  FEMA Special Flood Hazard Area Yes X  Are the utilities and off-site improvements typical for Are there any adverse site conditions or external fact  GENERAL DESCRIPTION  Units X One One with Accessory Unit  # of Stories 2.0  Type X Det. Att. S-Det./End Unit  Existing Proposed X Under Const.  Design (Style) Colonial  Year Built 2016  Effective Age (Yrs) 0  Attic None  Drop Stair Stairs  Floor X Scuttle                                                                                                                                                                                                                                                                                                                                                                                                                                                                                                                                                                                                                                                                                                                                                                                                                                                                                                                                                                                                                                                                                                                                                                                                                                                                                                                                                                                                                                                                                                                                                                                                                                                                                   | Water Sanitary Sewer  No FEMA Flood Zone X he market area? X Yes N ors (easements, encroachments, envir  FOUNDATION Concrete Slab Crawl Spa X Full Basement Partial Basement Area Basement Finish Outside Entry/Exit X Sump Evidence of Infestation Dampness Settlement Heating X FWA HWBB                                                                                                                                                                                                                | FEMA Map #  FEMA Map Map #  FEMA Map Map #  FEMA Map                                                                                                                                                                                                                                                                                                                                                   | 39103C0043E  d uses, etc.)?  ESCRIPTION ma alls Poured ( Stone-Vi Comp S vinspouts Aluminum Vinyl Sin sulated Insulated Half/Nev Woo s) # 1 Fer k None X Por                                                                                                                                                                                                                                                                                                                                                                                                                                                                                                                                                                                                                                                                                                                                                                                                                                                                                                                                                                                                                                                                                                                                                                                                                                                                                                                                                                                                                                                                                                                                                                                                                                                                                                                                                                                                                                                                                                                                                                  | Street Concret Alley None FEM Yes X No  sterials/condition Conc/New inyl/New hingle/New m/New gle Hng/New d/New v odStove(s) #0                                                                        | INTERIOF<br>Floors<br>Walls<br>Trim/Finisi<br>Bath Floor<br>Bath Wain<br>Car Stora                                                     | de 08/19/2013  lescribe.  R mater Crpt-Rslr Drywall/N h Mdf/New r RsInt-Crr lscot Fbrgls-Ci ge None way # of Cars Surface Concre le # of Cars                                                                                                                                                                                                                                                                                                                                                                                                                                                                                                                                                                                                                                                                                                                                                                                                                                                                                                                                                                                                                                                                                                                                                                                                                                                                                                                                                                                                                                                                                                                                                                                                                                                                                                                                                                                                                                                                                                                                                                                  | ials/condition<br>nt/New<br>lew<br>mc/New<br>rmc/New                         |
| Electricity X  Gas X  FEMA Special Flood Hazard Area Yes X  Are the utilities and off-site improvements typical for Are there any adverse site conditions or external fact  GENERAL DESCRIPTION  Units X One One with Accessory Unit  # of Stories 2.0  Type X Det. Att. S-Det./End Unit  Existing Proposed X Under Const.  Design (Style) Colonial  Year Built 2016  Effective Age (Yrs) 0  Attic None  Drop Stair Stairs  Floor X Scuttle  Finished Heated                                                                                                                                                                                                                                                                                                                                                                                                                                                                                                                                                                                                                                                                                                                                                                                                                                                                                                                                                                                                                                                                                                                                                                                                                                                                                                                                                                                                                                                                                                                                                                                                                                                                  | Water Sanitary Sewer  Sanitary Sewer  No FEMA Flood Zone X he market area? X Yes N ors (easements, encroachments, envir  FOUNDATION Concrete Slab Crawl Spa X Full Basement Partial Basement Area 109 Basement Finish Outside Entry/Exit X Sump Evidence of Infestation Dampness Settlement Heating X FWA HWBB Other Fuel Gas Cooling X Central Air Conditioni Individual Other                                                                                                                           | FEMA Map #  FOMA Map #  FEMA Map #  FEMA Map #  FOMA Map #  FEMA Map Map #  FEMA Map Map #  FEMA Map #  FEMA Map #  FEMA Map                                                                                                                                                                                                                                                                                                                                                                                       | 39103C0043E  d uses, etc.)?  ESCRIPTION materials Poured ( Stone-Vi Comp S Vinspouts Aluminum Vinyl Sinsulated Insulated Half/New Woo s) # 1 Ference None X Porne Oth                                                                                                                                                                                                                                                                                                                                                                                                                                                                                                                                                                                                                                                                                                                                                                                                                                                                                                                                                                                                                                                                                                                                                                                                                                                                                                                                                                                                                                                                                                                                                                                                                                                                                                                                                                                                                                                                                                                                                         | Street Concret Alley None FEM Yes X No  sterials/condition Conc/New inyl/New hingle/New m/New gle Hng/New d/New v odStove(s) #0 nce None                                                               | If Yes, d  INTERIOR Floors Walls Trim/Finisi Bath Floor Bath Wain Car Stora Drivev Driveway X Garag                                    | de 08/19/2013  lescribe.  R mater Crpt-Rslr Drywall/N h Mdf/New r RsInt-Crr lscot Fbrgls-Ci ge None way # of Cars Surface Concre le # of Cars                                                                                                                                                                                                                                                                                                                                                                                                                                                                                                                                                                                                                                                                                                                                                                                                                                                                                                                                                                                                                                                                                                                                                                                                                                                                                                                                                                                                                                                                                                                                                                                                                                                                                                                                                                                                                                                                                                                                                                                  | ials/condition nt/New lew mc/New rmc/New 0 te 2                              |
| Electricity X  Gas X  FEMA Special Flood Hazard Area Yes X  Are the utilities and off-site improvements typical for Are there any adverse site conditions or external fact  GENERAL DESCRIPTION  Units X One One with Accessory Unit  # of Stories 2.0  Type X Det. Att. S-Det./End Unit  Existing Proposed X Under Const.  Design (Style) Colonial  Year Built 2016  Effective Age (Yrs) 0  Attic None  Drop Stair Stairs  Floor X Scuttle                                                                                                                                                                                                                                                                                                                                                                                                                                                                                                                                                                                                                                                                                                                                                                                                                                                                                                                                                                                                                                                                                                                                                                                                                                                                                                                                                                                                                                                                                                                                                                                                                                                                                   | Water Sanitary Sewer  Sanitary Sewer  No FEMA Flood Zone X he market area? X Yes N ors (easements, encroachments, envir  FOUNDATION Concrete Slab Crawl Spa X Full Basement Partial Basement Area 109 Basement Finish Outside Entry/Exit X Sump Evidence of Infestation Dampness Settlement Heating X FWA HWBB Other Fuel Gas Cooling X Central Air Conditioni Individual Other                                                                                                                           | FEMA Map #  FOMA Map #  FEMA Map #  FEMA Map #  FOMA Map #  FEMA Map #  FEMA Map #  FOMA Map #  FEMA Map #  FOMA Map #  FEMA Map #  FEMA Map #  FOMA Map #  FEMA Map #  FOMA M | 39103C0043E d uses, etc.)?  ESCRIPTION ma alls Poured ( Stone-Vi Comp S rnspouts Aluminu Vinyl Sin sulated Insulated Half/Nev Wo s) # 1 Fer k None X Por ne Oth                                                                                                                                                                                                                                                                                                                                                                                                                                                                                                                                                                                                                                                                                                                                                                                                                                                                                                                                                                                                                                                                                                                                                                                                                                                                                                                                                                                                                                                                                                                                                                                                                                                                                                                                                                                                                                                                                                                                                               | Street Concret Alley None FEM  Yes X No  sterials/condition Conc/New sinyl/New shingle/New m/New sigle Hng/New d/New v odStove(s) #0 size None ch Porch                                                | If Yes, d  INTERIOR Floors Walls Trim/Finis Bath Floor Bath Wain Car Stora Drivew Driveway X Garag Carpo                               | de 08/19/2013  lescribe.  R mater Crpt-Rslr Drywall/N h Mdf/New r RsInt-Crr lscot Fbrgls-Ci ge None way # of Cars Surface Concre le # of Cars ort # of Cars                                                                                                                                                                                                                                                                                                                                                                                                                                                                                                                                                                                                                                                                                                                                                                                                                                                                                                                                                                                                                                                                                                                                                                                                                                                                                                                                                                                                                                                                                                                                                                                                                                                                                                                                                                                                                                                                                                                                                                    | ials/condition nt/New lew mc/New rmc/New 0 te 2 0                            |
| Electricity X  Gas X  FEMA Special Flood Hazard Area Yes X  Are the utilities and off-site improvements typical for Are there any adverse site conditions or external fact  GENERAL DESCRIPTION  Units X One One with Accessory Unit  # of Stories 2.0  Type X Det. Att. S-Det./End Unit  Existing Proposed X Under Const.  Design (Style) Colonial  Year Built 2016  Effective Age (Yrs) 0  Attic None  Drop Stair Stairs  Floor X Scuttle  Finished Heated                                                                                                                                                                                                                                                                                                                                                                                                                                                                                                                                                                                                                                                                                                                                                                                                                                                                                                                                                                                                                                                                                                                                                                                                                                                                                                                                                                                                                                                                                                                                                                                                                                                                  | Water Sanitary Sewer  Sanitary Sewer  No FEMA Flood Zone X he market area? X Yes N ors (easements, encroachments, envir  FOUNDATION Concrete Slab Crawl Spa X Full Basement Partial Basement Area 109 Basement Finish Outside Entry/Exit X Sump Evidence of Infestation Dampness Settlement Heating X FWA HWBB Other Fuel Gas Cooling X Central Air Conditioni Individual Other X Dishwasher X Disposal                                                                                                   | FEMA Map #  o If No, describe.  commental conditions, land  describe.  commental conditions, land  describe.  commental conditions, land  describe.  EXTERIOR DE  Ce Foundation W.  Exterior Walls  2 sq. ft. Roof Surface  0 % Gutters & Dow  Pump Window Type  Storm Sash/In  Screens  Radiant Amenities  X Fireplace(  pag Patio/Deck  Pool Non  C Microwave War                                                                                                                                                                                                                                                                                                                                                                                                                                                                                                                                                                                                                                                                                                                                                                                                                                                                                                                                                                                                                                                                                                                                                                                                                                                                                                                                                                                                                                                                                                                                                                                                                                                                                                                                                            | 39103C0043E  d uses, etc.)?  ESCRIPTION materials Poured ( Stone-Vi Comp S Vinspouts Aluminum Vinyl Sinsulated Insulated Half/New Woo s) # 1 Ference None X Porne Oth                                                                                                                                                                                                                                                                                                                                                                                                                                                                                                                                                                                                                                                                                                                                                                                                                                                                                                                                                                                                                                                                                                                                                                                                                                                                                                                                                                                                                                                                                                                                                                                                                                                                                                                                                                                                                                                                                                                                                         | Street Concret Alley None FEM Yes X No  aterials/condition Conc/New inyl/New hingle/New m/New gle Hng/New d/New v odStove(s) #0 ice None ch Porch er None liter (describe)                             | If Yes, d  INTERIOR Floors Walls Trim/Finisi Bath Floor Bath Wain Car Stora Drivew Driveway X Garag Carpo X Att.                       | de 08/19/2013  lescribe.  R mater Crpt-Rslr Drywall/N h Mdf/New r RsInt-Crr lscot Fbrgls-Ci ge None way # of Cars Surface Concre le # of Cars ort # of Cars                                                                                                                                                                                                                                                                                                                                                                                                                                                                                                                                                                                                                                                                                                                                                                                                                                                                                                                                                                                                                                                                                                                                                                                                                                                                                                                                                                                                                                                                                                                                                                                                                                                                                                                                                                                                                                                                                                                                                                    | ials/condition nt/New lew nc/New rmc/New 0 te 2 0 Built-in                   |
| Electricity X  Gas X  FEMA Special Flood Hazard Area Yes X  Are the utilities and off-site improvements typical for Are there any adverse site conditions or external fact  GENERAL DESCRIPTION  Units X One One with Accessory Unit  # of Stories 2.0  Type X Det. Att. S-Det./End Unit  Existing Proposed X Under Const.  Design (Style) Colonial  Year Built 2016  Effective Age (Yrs) 0  Attic None  Drop Stair Stairs  Floor X Scuttle  Finished Heated  Appliances Refrigerator X Range/Oven                                                                                                                                                                                                                                                                                                                                                                                                                                                                                                                                                                                                                                                                                                                                                                                                                                                                                                                                                                                                                                                                                                                                                                                                                                                                                                                                                                                                                                                                                                                                                                                                                            | Water Sanitary Sewer  Sanitary Sewer  No FEMA Flood Zone X he market area? X Yes N ors (easements, encroachments, envir  FOUNDATION Concrete Slab Crawl Spa X Full Basement Partial Basement Area 109 Basement Finish Outside Entry/Exit X Sump Evidence of Infestation Dampness Settlement Heating X FWA HWBB Other Fuel Gas Cooling X Central Air Conditioni Individual Other X Dishwasher X Disposal 8 Rooms 4 E                                                                                       | FEMA Map #  o If No, describe.  commental conditions, land  describe.  commental conditions, land  describe.  EXTERIOR DE  Ge Foundation W.  Exterior Walls  2 sq. ft. Roof Surface  0 % Gutters & Dow  Pump Window Type  Storm Sash/In  Screens  Radiant Amenities  X Fireplace(  patio/Deck  Pool Non  () Microwave War  edrooms                                                                                                                                                                                                                                                                                                                                                                                                                                                                                                                                                                                                                                                                                                                                                                                                                                                                                                                                                                                                                                                                                                                                                                                                                                                                                                                                                                                                                                                                                                                                                                                                                                                                                                                                                                                             | 39103C0043E d uses, etc.)?  ESCRIPTION ma alls Poured of Stone-Vi Comp S rnspouts Aluminu Vinyl Sin sulated Insulated Half/Nev Wo s) # 1 Fer of None X Por ne Oth sher/Dryer Oth 2.1 Bath(s)                                                                                                                                                                                                                                                                                                                                                                                                                                                                                                                                                                                                                                                                                                                                                                                                                                                                                                                                                                                                                                                                                                                                                                                                                                                                                                                                                                                                                                                                                                                                                                                                                                                                                                                                                                                                                                                                                                                                  | Street Concret Alley None FEM Yes X No  Atterials/condition Conc/New inyl/New hingle/New m/New gle Hng/New d/New v odStove(s) #0 ice None ch Porch er None ther (describe) 2,384 Square                | If Yes, d  INTERIOR Floors Walls Trim/Finisi Bath Floot Bath Wain Car Storae Driveway X Garag Carpo X Att.                             | R mater Crpt-Rslr Drywall/N h Mdf/New r RsInt-Crr sscot Fbrgls-Cr ge None vay # of Cars Surface Concre le # of Cars int # of Cars Det.                                                                                                                                                                                                                                                                                                                                                                                                                                                                                                                                                                                                                                                                                                                                                                                                                                                                                                                                                                                                                                                                                                                                                                                                                                                                                                                                                                                                                                                                                                                                                                                                                                                                                                                                                                                                                                                                                                                                                                                         | ials/condition nt/New lew  mc/New  te 2 0 Built-in                           |
| Electricity X  Gas X  FEMA Special Flood Hazard Area Yes X  Are the utilities and off-site improvements typical for Are there any adverse site conditions or external fact  GENERAL DESCRIPTION  Units X One One with Accessory Unit  # of Stories 2.0  Type X Det. Att. S-Det./End Unit  Existing Proposed X Under Const.  Design (Style) Colonial  Year Built 2016  Effective Age (Yrs) 0  Attic None  Drop Stair Stairs  Floor X Scuttle  Finished Heated  Appliances Refrigerator X Range/Oven  Finished area above grade contains:                                                                                                                                                                                                                                                                                                                                                                                                                                                                                                                                                                                                                                                                                                                                                                                                                                                                                                                                                                                                                                                                                                                                                                                                                                                                                                                                                                                                                                                                                                                                                                                       | Water Sanitary Sewer  No FEMA Flood Zone X he market area? X Yes N ors (easements, encroachments, envir  FOUNDATION Concrete Slab Crawl Spa X Full Basement Partial Basement Area 109 Basement Finish Outside Entry/Exit X Sump Evidence of Infestation Dampness Settlement Heating X FWA HWBB Other Fuel Gas Cooling X Central Air Conditioni Individual Other X Dishwasher X Disposal 8 8 Rooms 4 E                                                                                                     | FEMA Map #  o If No, describe.  onmental conditions, land  ce Foundation W.  lement Exterior Walls 2 sq. ft. Roof Surface 0 % Gutters & Dow Pump Window Type Storm Sash/In Screens Radiant Amenities X Fireplace( Ing Patio/Declary Pool Non K Microwave Was edrooms m addition. Kitchen w                                                                                                                                                                                                                                                                                                                                                                                                                                                                                                                                                                                                                                                                                                                                                                                                                                                                                                                                                                                                                                                                                                                                                                                                                                                                                                                                                                                                                                                                                                                                                                                                                                                                                                                                                                                                                                     | 39103C0043E d uses, etc.)?  ESCRIPTION ma alls Poured of Stone-Vi Comp S rnspouts Aluminu Vinyl Sin sulated Insulated Half/Nev Wo s) # 1 Fer of None X Por ne Oth sher/Dryer Oth 2.1 Bath(s)                                                                                                                                                                                                                                                                                                                                                                                                                                                                                                                                                                                                                                                                                                                                                                                                                                                                                                                                                                                                                                                                                                                                                                                                                                                                                                                                                                                                                                                                                                                                                                                                                                                                                                                                                                                                                                                                                                                                  | Street Concret Alley None FEM Yes X No  Atterials/condition Conc/New inyl/New hingle/New m/New gle Hng/New d/New v odStove(s) #0 ice None ch Porch er None ther (describe) 2,384 Square                | If Yes, d  INTERIOR Floors Walls Trim/Finisi Bath Floot Bath Wain Car Storae Driveway X Garag Carpo X Att.                             | R mater Crpt-Rslr Drywall/N h Mdf/New r RsInt-Crr sscot Fbrgls-Cr ge None vay # of Cars Surface Concre le # of Cars int # of Cars Det.                                                                                                                                                                                                                                                                                                                                                                                                                                                                                                                                                                                                                                                                                                                                                                                                                                                                                                                                                                                                                                                                                                                                                                                                                                                                                                                                                                                                                                                                                                                                                                                                                                                                                                                                                                                                                                                                                                                                                                                         | ials/condition nt/New lew  mc/New  te 2 0 Built-in                           |
| Electricity X  Gas X  FEMA Special Flood Hazard Area Yes X  Are the utilities and off-site improvements typical for Are there any adverse site conditions or external fact  GENERAL DESCRIPTION  Units X One One with Accessory Unit  # of Stories 2.0  Type X Det. Att. S-Det./End Unit  Existing Proposed X Under Const.  Design (Style) Colonial  Year Built 2016  Effective Age (Yrs) 0  Attic None  Drop Stair Stairs  Floor X Scuttle  Finished Heated  Appliances Refrigerator X Range/Oven  Finished area above grade contains:  Additional features (special energy efficient items, etc.)                                                                                                                                                                                                                                                                                                                                                                                                                                                                                                                                                                                                                                                                                                                                                                                                                                                                                                                                                                                                                                                                                                                                                                                                                                                                                                                                                                                                                                                                                                                           | Water Sanitary Sewer  No FEMA Flood Zone X he market area? X Yes N ors (easements, encroachments, envir  FOUNDATION Concrete Slab Crawl Spa X Full Basement Partial Basement Area 109 Basement Finish Outside Entry/Exit X Sump Evidence of Infestation Dampness Settlement Heating X FWA HWBB Other Fuel Gas Cooling X Central Air Condition Individual Other X Dishwasher X Disposal 8 Rooms 4 E  Venice model. Morning roo ceiling owners suite. Upgraded                                              | FEMA Map #  o If No, describe.  onmental conditions, land  ce Foundation W.  ement Exterior Walls  2 sq. ft. Roof Surface  0 % Gutters & Dow  Pump Window Type  Storm Sash/In  Screens  Radiant Amenities  X Fireplace(  pool Non  Microwave Wasedrooms  m addition. Kitchen wellooring.                                                                                                                                                                                                                                                                                                                                                                                                                                                                                                                                                                                                                                                                                                                                                                                                                                                                                                                                                                                                                                                                                                                                                                                                                                                                                                                                                                                                                                                                                                                                                                                                                                                                                                                                                                                                                                       | 39103C0043E d uses, etc.)?  ESCRIPTION ma alls Poured of Stone-Vi Comp S rnspouts Aluminu Vinyl Sin sulated Insulated Half/Nev Wo s) # 1 Fer of None X Por ne Oth sher/Dryer Oth 2.1 Bath(s)                                                                                                                                                                                                                                                                                                                                                                                                                                                                                                                                                                                                                                                                                                                                                                                                                                                                                                                                                                                                                                                                                                                                                                                                                                                                                                                                                                                                                                                                                                                                                                                                                                                                                                                                                                                                                                                                                                                                  | Street Concret Alley None FEM  Yes X No  Atterials/condition Conc/New inyl/New inyl/New ingle/New d/New v odStove(s) #0 ace None ch Porch er None ither (describe) 2,384 Squard binnets. Upgrad        | INTERIOR Floors Walls Trim/Finisi Bath Floor Bath Wain Car Storae Driveway X Garag Carpo X Att. e Feet of Ged bathro                   | te 08/19/2013  R mater Crpt-Rslr Drywall/N h Mdf/New r RsInt-Crr ge None way # of Cars Surface Concre ge # of Cars The Concre  | ials/condition nt/New Iew onc/New rmc/New 0 te 2 0 Built-in Above Grade tone |
| Electricity X  Gas X  FEMA Special Flood Hazard Area Yes X  Are the utilities and off-site improvements typical for Are there any adverse site conditions or external fact  GENERAL DESCRIPTION  Units X One One with Accessory Unit  # of Stories 2.0  Type X Det. Att. S-Det./End Unit  Existing Proposed X Under Const.  Design (Style) Colonial  Year Built 2016  Effective Age (Yrs) 0  Attic None  Drop Stair Stairs  Floor X Scuttle  Finished Heated  Appliances Refrigerator X Range/Oven  Finished area above grade contains:  Additional features (special energy efficient items, etce exterior siding. Fireplace. Front porch. Tray                                                                                                                                                                                                                                                                                                                                                                                                                                                                                                                                                                                                                                                                                                                                                                                                                                                                                                                                                                                                                                                                                                                                                                                                                                                                                                                                                                                                                                                                              | Water Sanitary Sewer  No FEMA Flood Zone X he market area? X Yes N ors (easements, encroachments, envir  FOUNDATION Concrete Slab Crawl Spa X Full Basement Partial Basement Area 109 Basement Finish Outside Entry/Exit X Sump Evidence of Infestation Dampness Settlement Heating X FWA HWBB Other Fuel Gas Cooling X Central Air Condition Individual Other X Dishwasher X Disposal 8 Rooms 4 E  Venice model. Morning roo ceiling owners suite. Upgraded                                              | FEMA Map #  o If No, describe.  onmental conditions, land  ce Foundation W.  ement Exterior Walls  2 sq. ft. Roof Surface  0 % Gutters & Dow  Pump Window Type  Storm Sash/In  Screens  Radiant Amenities  X Fireplace(  pool Non  Microwave Wasedrooms  m addition. Kitchen wellooring.                                                                                                                                                                                                                                                                                                                                                                                                                                                                                                                                                                                                                                                                                                                                                                                                                                                                                                                                                                                                                                                                                                                                                                                                                                                                                                                                                                                                                                                                                                                                                                                                                                                                                                                                                                                                                                       | 39103C0043E d uses, etc.)?  ESCRIPTION ma alls Poured 0 Stone-Vi Comp S rnspouts Aluminur Vinyl Sin sulated Insulated Half/Nev Wo s) # 1 Fer k None X Por ne Oth sher/Dryer Ot 2.1 Bath(s)                                                                                                                                                                                                                                                                                                                                                                                                                                                                                                                                                                                                                                                                                                                                                                                                                                                                                                                                                                                                                                                                                                                                                                                                                                                                                                                                                                                                                                                                                                                                                                                                                                                                                                                                                                                                                                                                                                                                    | Street Concret Alley None FEM  Yes X No  Atterials/condition Conc/New inyl/New inyl/New ingle/New d/New v odStove(s) #0 ace None ch Porch er None ither (describe) 2,384 Squard binnets. Upgrad        | INTERIOR Floors Walls Trim/Finisi Bath Floor Bath Wain Car Storae Driveway X Garag Carpo X Att. e Feet of Ged bathro                   | te 08/19/2013  R mater Crpt-Rslr Drywall/N h Mdf/New r RsInt-Crr ge None way # of Cars Surface Concre ge # of Cars The Concre  | ials/condition nt/New Iew onc/New rmc/New 0 te 2 0 Built-in Above Grade tone |
| Electricity X  Gas X  FEMA Special Flood Hazard Area Yes X  Are the utilities and off-site improvements typical for Are there any adverse site conditions or external fact  GENERAL DESCRIPTION  Units X One One with Accessory Unit  # of Stories 2.0  Type X Det. Att. S-Det./End Unit  Existing Proposed X Under Const.  Design (Style) Colonial  Year Built 2016  Effective Age (Yrs) 0  Attic None  Drop Stair Stairs  Floor X Scuttle  Finished Heated  Appliances Refrigerator X Range/Oven  Finished area above grade contains:  Additional features (special energy efficient items, etc.)  exterior siding. Fireplace. Front porch. Tray  Describe the condition of the property (including neer                                                                                                                                                                                                                                                                                                                                                                                                                                                                                                                                                                                                                                                                                                                                                                                                                                                                                                                                                                                                                                                                                                                                                                                                                                                                                                                                                                                                                    | Water Sanitary Sewer  No FEMA Flood Zone X he market area? X Yes N ors (easements, encroachments, envir  FOUNDATION Concrete Slab Crawl Spa X Full Basement Partial Basement Area 109 Basement Finish Outside Entry/Exit X Sump Evidence of Infestation Dampness Settlement Heating X FWA HWBB Other Fuel Gas Cooling X Central Air Condition Individual Other X Dishwasher X Disposal 8 Rooms 4 E  Venice model. Morning roo ceiling owners suite. Upgraded                                              | FEMA Map #  o If No, describe.  onmental conditions, land  ce Foundation W.  ement Exterior Walls  2 sq. ft. Roof Surface  0 % Gutters & Dow  Pump Window Type  Storm Sash/In  Screens  Radiant Amenities  X Fireplace(  pool Non  Microwave Wasedrooms  m addition. Kitchen wellooring.                                                                                                                                                                                                                                                                                                                                                                                                                                                                                                                                                                                                                                                                                                                                                                                                                                                                                                                                                                                                                                                                                                                                                                                                                                                                                                                                                                                                                                                                                                                                                                                                                                                                                                                                                                                                                                       | 39103C0043E d uses, etc.)?  ESCRIPTION ma alls Poured 0 Stone-Vi Comp S rnspouts Aluminur Vinyl Sin sulated Insulated Half/Nev Wo s) # 1 Fer k None X Por ne Oth sher/Dryer Ot 2.1 Bath(s)                                                                                                                                                                                                                                                                                                                                                                                                                                                                                                                                                                                                                                                                                                                                                                                                                                                                                                                                                                                                                                                                                                                                                                                                                                                                                                                                                                                                                                                                                                                                                                                                                                                                                                                                                                                                                                                                                                                                    | Street Concret Alley None FEM  Yes X No  Atterials/condition Conc/New inyl/New inyl/New ingle/New d/New v odStove(s) #0 ace None ch Porch er None ither (describe) 2,384 Squard binnets. Upgrad        | INTERIOR Floors Walls Trim/Finisi Bath Floor Bath Wain Car Storae Driveway X Garag Carpo X Att. e Feet of Ged bathro                   | te 08/19/2013  R mater Crpt-Rslr Drywall/N h Mdf/New r RsInt-Crr ge None way # of Cars Surface Concre ge # of Cars The Concre  | ials/condition nt/New lew nc/New rmc/New 0 te 2 0 Built-in Above Grade tone  |
| Electricity X  Gas X  FEMA Special Flood Hazard Area Yes X  Are the utilities and off-site improvements typical for Are there any adverse site conditions or external fact  GENERAL DESCRIPTION  Units X One One with Accessory Unit  # of Stories 2.0  Type X Det. Att. S-Det./End Unit  Existing Proposed X Under Const.  Design (Style) Colonial  Year Built 2016  Effective Age (Yrs) 0  Attic None  Drop Stair Stairs  Floor X Scuttle  Finished Heated  Appliances Refrigerator X Range/Oven  Finished area above grade contains:  Additional features (special energy efficient items, etc.)  exterior siding. Fireplace. Front porch. Tray  Describe the condition of the property (including neer                                                                                                                                                                                                                                                                                                                                                                                                                                                                                                                                                                                                                                                                                                                                                                                                                                                                                                                                                                                                                                                                                                                                                                                                                                                                                                                                                                                                                    | Water Sanitary Sewer  No FEMA Flood Zone X he market area? X Yes N ors (easements, encroachments, envir  FOUNDATION Concrete Slab Crawl Spa X Full Basement Partial Basement Area 109 Basement Finish Outside Entry/Exit X Sump Evidence of Infestation Dampness Settlement Heating X FWA HWBB Other Fuel Gas Cooling X Central Air Condition Individual Other X Dishwasher X Disposal 8 Rooms 4 E  Venice model. Morning roo ceiling owners suite. Upgraded                                              | FEMA Map #  o If No, describe.  onmental conditions, land  ce Foundation W.  ement Exterior Walls  2 sq. ft. Roof Surface  0 % Gutters & Dow  Pump Window Type  Storm Sash/In  Screens  Radiant Amenities  X Fireplace(  pool Non  Microwave Wasedrooms  m addition. Kitchen wellooring.                                                                                                                                                                                                                                                                                                                                                                                                                                                                                                                                                                                                                                                                                                                                                                                                                                                                                                                                                                                                                                                                                                                                                                                                                                                                                                                                                                                                                                                                                                                                                                                                                                                                                                                                                                                                                                       | 39103C0043E d uses, etc.)?  ESCRIPTION ma alls Poured 0 Stone-Vi Comp S rnspouts Aluminur Vinyl Sin sulated Insulated Half/Nev Wo s) # 1 Fer k None X Por ne Oth sher/Dryer Ot 2.1 Bath(s) with upgraded ca                                                                                                                                                                                                                                                                                                                                                                                                                                                                                                                                                                                                                                                                                                                                                                                                                                                                                                                                                                                                                                                                                                                                                                                                                                                                                                                                                                                                                                                                                                                                                                                                                                                                                                                                                                                                                                                                                                                   | Street Concret Alley None FEM  Yes X No  Atterials/condition Conc/New inyl/New inyl/New ingle/New d/New v odStove(s) #0 ace None ch Porch er None ither (describe) 2,384 Squard binnets. Upgrad        | INTERIOR Floors Walls Trim/Finisi Bath Floor Bath Wain Car Storae Driveway X Garag Carpo X Att. e Feet of Ged bathro                   | te 08/19/2013  R mater Crpt-Rslr Drywall/N h Mdf/New r RsInt-Crr ge None way # of Cars Surface Concre ge # of Cars The Concre  | ials/condition nt/New Iew onc/New rmc/New 0 te 2 0 Built-in Above Grade tone |
| Electricity X  Gas X  FEMA Special Flood Hazard Area Yes X  Are the utilities and off-site improvements typical for Are there any adverse site conditions or external fact  GENERAL DESCRIPTION  Units X One One with Accessory Unit  # of Stories 2.0  Type X Det. Att. S-Det./End Unit  Existing Proposed X Under Const.  Design (Style) Colonial  Year Built 2016  Effective Age (Yrs) 0  Attic None  Drop Stair Stairs  Floor X Scuttle  Finished Heated  Appliances Refrigerator X Range/Oven  Finished area above grade contains:  Additional features (special energy efficient items, etc.)  exterior siding. Fireplace. Front porch. Tray  Describe the condition of the property (including neer                                                                                                                                                                                                                                                                                                                                                                                                                                                                                                                                                                                                                                                                                                                                                                                                                                                                                                                                                                                                                                                                                                                                                                                                                                                                                                                                                                                                                    | Water Sanitary Sewer  No FEMA Flood Zone X he market area? X Yes N ors (easements, encroachments, envir  FOUNDATION Concrete Slab Crawl Spa X Full Basement Partial Basement Area 109 Basement Finish Outside Entry/Exit X Sump Evidence of Infestation Dampness Settlement Heating X FWA HWBB Other Fuel Gas Cooling X Central Air Condition Individual Other X Dishwasher X Disposal 8 Rooms 4 E  Venice model. Morning roo ceiling owners suite. Upgraded                                              | FEMA Map #  o If No, describe.  onmental conditions, land  ce Foundation W.  ement Exterior Walls  2 sq. ft. Roof Surface  0 % Gutters & Dow  Pump Window Type  Storm Sash/In  Screens  Radiant Amenities  X Fireplace(  pool Non  Microwave Wasedrooms  m addition. Kitchen wellooring.                                                                                                                                                                                                                                                                                                                                                                                                                                                                                                                                                                                                                                                                                                                                                                                                                                                                                                                                                                                                                                                                                                                                                                                                                                                                                                                                                                                                                                                                                                                                                                                                                                                                                                                                                                                                                                       | 39103C0043E d uses, etc.)?  ESCRIPTION ma alls Poured 0 Stone-Vi Comp S rnspouts Aluminur Vinyl Sin sulated Insulated Half/Nev Wo s) # 1 Fer k None X Por ne Oth sher/Dryer Ot 2.1 Bath(s) with upgraded ca                                                                                                                                                                                                                                                                                                                                                                                                                                                                                                                                                                                                                                                                                                                                                                                                                                                                                                                                                                                                                                                                                                                                                                                                                                                                                                                                                                                                                                                                                                                                                                                                                                                                                                                                                                                                                                                                                                                   | Street Concret Alley None FEM  Yes X No  Atterials/condition Conc/New inyl/New inyl/New ingle/New d/New v odStove(s) #0 ace None ch Porch er None ither (describe) 2,384 Squard binnets. Upgrad        | INTERIOR Floors Walls Trim/Finisi Bath Floor Bath Wain Car Storae Driveway X Garag Carpo X Att. e Feet of Ged bathro                   | te 08/19/2013  R mater Crpt-Rslr Drywall/N h Mdf/New r RsInt-Crr ge None way # of Cars Surface Concre ge # of Cars The Concre  | ials/condition nt/New Iew onc/New rmc/New 0 te 2 0 Built-in Above Grade tone |
| Electricity X  Gas X  FEMA Special Flood Hazard Area Yes X  Are the utilities and off-site improvements typical for Are there any adverse site conditions or external fact  GENERAL DESCRIPTION  Units X One One with Accessory Unit  # of Stories 2.0  Type X Det. Att. S-Det./End Unit  Existing Proposed X Under Const.  Design (Style) Colonial  Year Built 2016  Effective Age (Yrs) 0  Attic None  Drop Stair Stairs  Floor X Scuttle  Finished Heated  Appliances Refrigerator X Range/Oven  Finished area above grade contains:  Additional features (special energy efficient items, etc.)  exterior siding. Fireplace. Front porch. Tray  Describe the condition of the property (including neer                                                                                                                                                                                                                                                                                                                                                                                                                                                                                                                                                                                                                                                                                                                                                                                                                                                                                                                                                                                                                                                                                                                                                                                                                                                                                                                                                                                                                    | Water Sanitary Sewer  No FEMA Flood Zone X he market area? X Yes N ors (easements, encroachments, envir  FOUNDATION Concrete Slab Crawl Spa X Full Basement Partial Bas Basement Area 109 Basement Finish Outside Entry/Exit X Sump Evidence of Infestation Dampness Settlement Heating X FWA HWBB Other Fuel Gas Cooling X Central Air Conditioni Individual Other X Dishwasher X Disposal 8 8 Rooms 4 E S.) Venice model. Morning roo ceiling owners suite. Upgraded                                    | FEMA Map #  FEMA Map Map #  FEMA Map                                                                                                                                                                                                                                                                                                                                                                                                                                                                                                                                                                                                                                                                               | 39103C0043E d uses, etc.)?  ESCRIPTION materials alls Poured of Stone-Victory Sinspouts Aluminum Vinyl Sinsulated Insulated Half/Nevent None X Portice Other Other Stone Other Other Stone Other Stone Other Other Insulated Insulated Insulated None Insulated | Street Concret Alley None FEM  Yes X No  Atterials/condition Conc/New inyl/New inyl/New ingle/New d/New v odStove(s) #0 ace None ch Porch er None ither (describe) 2,384 Squard binnets. Upgrad        | If Yes, d  INTERIOR Floors Walls Trim/Finis Bath Floor Bath Wain Car Stora Drivew Driveway X Garag Carpo X Att.  e Feet of G ed bathro | te 08/19/2013  R mater Crpt-Rslr Drywall/N h Mdf/New r RsInt-Crr ge None way # of Cars Surface Concre ge # of Cars The Concre  | ials/condition nt/New lew nc/New rmc/New 0 te 2 0 Built-in Above Grade tone  |
| Electricity X  Gas X  FEMA Special Flood Hazard Area Yes X  Are the utilities and off-site improvements typical for Are there any adverse site conditions or external fact  GENERAL DESCRIPTION  Units X One One with Accessory Unit  # of Stories 2.0  Type X Det. Att. S-Det./End Unit  Existing Proposed X Under Const.  Design (Style) Colonial  Year Built 2016  Effective Age (Yrs) 0  Attic None  Drop Stair Stairs  Floor X Scuttle  Finished Heated  Appliances Refrigerator X Range/Oven  Finished area above grade contains:  Additional features (special energy efficient items, etc.)  exterior siding. Fireplace. Front porch. Tray  Describe the condition of the property (including neenew.                                                                                                                                                                                                                                                                                                                                                                                                                                                                                                                                                                                                                                                                                                                                                                                                                                                                                                                                                                                                                                                                                                                                                                                                                                                                                                                                                                                                                 | Water Sanitary Sewer  No FEMA Flood Zone X he market area? X Yes N ors (easements, encroachments, envir  FOUNDATION Concrete Slab Crawl Spa X Full Basement Partial Bas Basement Area 109 Basement Finish Outside Entry/Exit X Sump Evidence of Infestation Dampness Settlement Heating X FWA HWBB Other Fuel Gas Cooling X Central Air Conditioni Individual Other X Dishwasher X Disposal 8 8 Rooms 4 E S.) Venice model. Morning roo ceiling owners suite. Upgraded                                    | FEMA Map #  FEMA Map Map #  FEMA Map                                                                                                                                                                                                                                                                                                                                                                                                                                                                                                                                                                                                                                                                               | 39103C0043E d uses, etc.)?  ESCRIPTION materials alls Poured of Stone-Victory Sinspouts Aluminum Vinyl Sinsulated Insulated Half/Nevent None X Portice Other Other Stone Other Other Stone Other Stone Other Other Insulated Insulated Insulated None Insulated | Street Concret Alley None FEM Yes X No  aterials/condition Conc/New inyl/New hingle/New m/New gle Hng/New d/New v odStove(s) #0 ice None ch Porch er None ither (describe) 2,384 Squari binets. Upgrad | If Yes, d  INTERIOR Floors Walls Trim/Finis Bath Floor Bath Wain Car Stora Drivew Driveway X Garag Carpo X Att.  e Feet of G ed bathro | te 08/19/2013  lescribe.  R mater Crpt-Rslr Drywall/N h Mdf/New r RsInt-Crr lscot Fbrgls-Ci ge None way # of Cars Surface Concre le # of Cars Total Triple of Cars Total Triple of Cars Surface Concre le # of Cars Total Triple of Cars Total T | ials/condition nt/New lew nc/New rmc/New 0 te 2 0 Built-in Above Grade tone  |
| Electricity X  Gas X  FEMA Special Flood Hazard Area Yes X  Are the utilities and off-site improvements typical for Are there any adverse site conditions or external fact  GENERAL DESCRIPTION  Units X One One with Accessory Unit  # of Stories 2.0  Type X Det. Att. S-Det./End Unit  Existing Proposed X Under Const.  Design (Style) Colonial  Year Built 2016  Effective Age (Yrs) 0  Attic None  Drop Stair Stairs  Floor X Scuttle  Finished Heated  Appliances Refrigerator X Range/Oven  Finished area above grade contains:  Additional features (special energy efficient items, etc.)  exterior siding. Fireplace. Front porch. Tray  Describe the condition of the property (including neenew.                                                                                                                                                                                                                                                                                                                                                                                                                                                                                                                                                                                                                                                                                                                                                                                                                                                                                                                                                                                                                                                                                                                                                                                                                                                                                                                                                                                                                 | Water Sanitary Sewer  No FEMA Flood Zone X he market area? X Yes N ors (easements, encroachments, envir  FOUNDATION Concrete Slab Crawl Spa X Full Basement Partial Bas Basement Area 109 Basement Finish Outside Entry/Exit X Sump Evidence of Infestation Dampness Settlement Heating X FWA HWBB Other Fuel Gas Cooling X Central Air Conditioni Individual Other X Dishwasher X Disposal 8 8 Rooms 4 E S.) Venice model. Morning roo ceiling owners suite. Upgraded                                    | FEMA Map #  FEMA Map Map #  FEMA Map                                                                                                                                                                                                                                                                                                                                                                                                                                                                                                                                                                                                                                                                               | 39103C0043E d uses, etc.)?  ESCRIPTION materials alls Poured of Stone-Victory Sinspouts Aluminum Vinyl Sinsulated Insulated Half/Nevent None X Portice Other Other Stone Other Other Stone Other Stone Other Other Insulated Insulated Insulated None Insulated | Street Concret Alley None FEM Yes X No  aterials/condition Conc/New inyl/New hingle/New m/New gle Hng/New d/New v odStove(s) #0 ace None ch Porch er None ther (describe) 2,384 Squard binets. Upgrad  | If Yes, d  INTERIOR Floors Walls Trim/Finis Bath Floor Bath Wain Car Stora Drivew Driveway X Garag Carpo X Att.  e Feet of G ed bathro | te 08/19/2013  lescribe.  R mater Crpt-Rslr Drywall/N h Mdf/New r RsInt-Crr lscot Fbrgls-Ci ge None way # of Cars Surface Concre le # of Cars Total Triple of Cars Total Triple of Cars Surface Concre le # of Cars Total Triple of Cars Total T | ials/condition nt/New lew nc/New rmc/New 0 te 2 0 Built-in Above Grade tone  |
| Electricity X  Gas X  FEMA Special Flood Hazard Area Yes X  Are the utilities and off-site improvements typical for Are there any adverse site conditions or external fact  GENERAL DESCRIPTION  Units X One One with Accessory Unit  # of Stories 2.0  Type X Det. Att. S-Det./End Unit  Existing Proposed X Under Const.  Design (Style) Colonial  Year Built 2016  Effective Age (Yrs) 0  Attic None  Drop Stair Stairs  Floor X Scuttle  Finished Heated  Appliances Refrigerator X Range/Oven  Finished area above grade contains:  Additional features (special energy efficient items, etc.)  exterior siding. Fireplace. Front porch. Tray  Describe the condition of the property (including neenew.                                                                                                                                                                                                                                                                                                                                                                                                                                                                                                                                                                                                                                                                                                                                                                                                                                                                                                                                                                                                                                                                                                                                                                                                                                                                                                                                                                                                                 | Water Sanitary Sewer  No FEMA Flood Zone X he market area? X Yes N ors (easements, encroachments, envir  FOUNDATION Concrete Slab Crawl Spa X Full Basement Partial Bas Basement Area 109 Basement Finish Outside Entry/Exit X Sump Evidence of Infestation Dampness Settlement Heating X FWA HWBB Other Fuel Gas Cooling X Central Air Conditioni Individual Other X Dishwasher X Disposal 8 8 Rooms 4 E S.) Venice model. Morning roo ceiling owners suite. Upgraded                                    | FEMA Map #  FEMA Map Map #  FEMA Map                                                                                                                                                                                                                                                                                                                                                                                                                                                                                                                                                                                                                                                                               | 39103C0043E d uses, etc.)?  ESCRIPTION materials alls Poured of Stone-Victory Sinspouts Aluminum Vinyl Sinsulated Insulated Half/Nevent None X Portice Other Other Stone Other Other Stone Other Stone Other Other Insulated Insulated Insulated None Insulated | Street Concret Alley None FEM Yes X No  aterials/condition Conc/New inyl/New hingle/New m/New gle Hng/New d/New v odStove(s) #0 ace None ch Porch er None ther (describe) 2,384 Squard binets. Upgrad  | If Yes, d  INTERIOR Floors Walls Trim/Finis Bath Floor Bath Wain Car Stora Drivew Driveway X Garag Carpo X Att.  e Feet of G ed bathro | te 08/19/2013  lescribe.  R mater Crpt-Rslr Drywall/N h Mdf/New r RsInt-Crr lscot Fbrgls-Ci ge None way # of Cars Surface Concre le # of Cars Total Triple of Cars Total Triple of Cars Surface Concre le # of Cars Total Triple of Cars Total T | ials/condition nt/New Iew onc/New rmc/New 0 te 2 0 Built-in Above Grade tone |
| Electricity X  Gas X  FEMA Special Flood Hazard Area Yes X  Are the utilities and off-site improvements typical for Are there any adverse site conditions or external fact  GENERAL DESCRIPTION  Units X One One with Accessory Unit  # of Stories 2.0  Type X Det. Att. S-Det./End Unit  Existing Proposed X Under Const.  Design (Style) Colonial  Year Built 2016  Effective Age (Yrs) 0  Attic None  Drop Stair Stairs  Floor X Scuttle  Finished Heated  Appliances Refrigerator X Range/Oven  Finished area above grade contains:  Additional features (special energy efficient items, etce exterior siding. Fireplace. Front porch. Tray  Describe the condition of the property (including need new.  Are there any physical deficiencies or adverse conditions.)                                                                                                                                                                                                                                                                                                                                                                                                                                                                                                                                                                                                                                                                                                                                                                                                                                                                                                                                                                                                                                                                                                                                                                                                                                                                                                                                                    | Water Sanitary Sewer  No FEMA Flood Zone X he market area? X Yes N ors (easements, encroachments, envir  FOUNDATION Concrete Slab Crawl Spa X Full Basement Partial Basement Area 109 Basement Finish Outside Entry/Exit X Sump Evidence of Infestation Dampness Settlement Heating X FWA HWBB Other Fuel Gas Cooling X Central Air Conditioni Individual Other X Dishwasher X Disposal 8 Rooms 4 E S.) Venice model. Morning roo ceiling owners suite. Upgraded ded repairs, deterioration, renovations, | FEMA Map #  o If No, describe.  onmental conditions, land  ce Foundation W.  ement Exterior Walls 2 sq. ft. Roof Surface 0 % Gutters & Dow Pump Window Type Storm Sash/In Screens Radiant Amenities X Fireplace( mg Patio/Decl Pool Non Microwave Wasedrooms m addition. Kitchen wellooring. remodeling, etc.). C                                                                                                                                                                                                                                                                                                                                                                                                                                                                                                                                                                                                                                                                                                                                                                                                                                                                                                                                                                                                                                                                                                                                                                                                                                                                                                                                                                                                                                                                                                                                                                                                                                                                                                                                                                                                              | 39103C0043E d uses, etc.)?  ESCRIPTION ma alls Poured ( Stone-Vi Comp S rnspouts Aluminur Vinyl Sin sulated Insulated Half/Nev Woo s) # 1 Fer k None X Por ne Oth sher/Dryer Ott 2.1 Bath(s) with upgraded ca 1;No updates in                                                                                                                                                                                                                                                                                                                                                                                                                                                                                                                                                                                                                                                                                                                                                                                                                                                                                                                                                                                                                                                                                                                                                                                                                                                                                                                                                                                                                                                                                                                                                                                                                                                                                                                                                                                                                                                                                                 | Street Concret Alley None FEM Yes X No  aterials/condition Conc/New inyl/New hingle/New m/New gle Hng/New d/New v odStove(s) #0 ace None ch Porch er None ther (describe) 2,384 Squard binets. Upgrad  | INTERIOF Floors Walls Trim/Finisi Bath Floor Bath Wain Car Stora Drivew Driveway X Garag Carpo X Att. e Feet of G ed bathro            | te 08/19/2013  lescribe.  R mater Crpt-Rslr Drywall/N h Mdf/New r RsInt-Crr lscot Fbrgls-Ci ge None way # of Cars Surface Concre le # of Cars Total Triple of Cars Total Triple of Cars Surface Concre le # of Cars Total Triple of Cars Total T | ials/condition nt/New lew nc/New rmc/New 0 te 2 0 Built-in Above Grade tone  |
| Electricity X  Gas X  FEMA Special Flood Hazard Area Yes X  Are the utilities and off-site improvements typical for Are there any adverse site conditions or external fact  GENERAL DESCRIPTION  Units X One One with Accessory Unit  # of Stories 2.0  Type X Det. Att. S-Det./End Unit  Existing Proposed X Under Const.  Design (Style) Colonial  Year Built 2016  Effective Age (Yrs) 0  Attic None  Drop Stair Stairs  Floor X Scuttle  Finished Heated  Appliances Refrigerator X Range/Oven  Finished area above grade contains:  Additional features (special energy efficient items, etc.)  exterior siding. Fireplace. Front porch. Tray  Describe the condition of the property (including neenew.                                                                                                                                                                                                                                                                                                                                                                                                                                                                                                                                                                                                                                                                                                                                                                                                                                                                                                                                                                                                                                                                                                                                                                                                                                                                                                                                                                                                                 | Water Sanitary Sewer  No FEMA Flood Zone X he market area? X Yes N ors (easements, encroachments, envir  FOUNDATION Concrete Slab Crawl Spa X Full Basement Partial Basement Area 109 Basement Finish Outside Entry/Exit X Sump Evidence of Infestation Dampness Settlement Heating X FWA HWBB Other Fuel Gas Cooling X Central Air Conditioni Individual Other X Dishwasher X Disposal 8 Rooms 4 E S.) Venice model. Morning roo ceiling owners suite. Upgraded ded repairs, deterioration, renovations, | FEMA Map #  o If No, describe.  onmental conditions, land  ce Foundation W.  ement Exterior Walls 2 sq. ft. Roof Surface 0 % Gutters & Dow Pump Window Type Storm Sash/In Screens Radiant Amenities X Fireplace( mg Patio/Decl Pool Non Microwave Wasedrooms m addition. Kitchen wellooring. remodeling, etc.). C                                                                                                                                                                                                                                                                                                                                                                                                                                                                                                                                                                                                                                                                                                                                                                                                                                                                                                                                                                                                                                                                                                                                                                                                                                                                                                                                                                                                                                                                                                                                                                                                                                                                                                                                                                                                              | 39103C0043E d uses, etc.)?  ESCRIPTION ma alls Poured 0 Stone-Vi Comp S rnspouts Aluminum Vinyl Sin sulated Insulated Half/Nev Woo s) # 1 Fer k None X Por ne Oth sher/Dryer Oi 2.1 Bath(s) with upgraded ca                                                                                                                                                                                                                                                                                                                                                                                                                                                                                                                                                                                                                                                                                                                                                                                                                                                                                                                                                                                                                                                                                                                                                                                                                                                                                                                                                                                                                                                                                                                                                                                                                                                                                                                                                                                                                                                                                                                  | Street Concret Alley None FEM  Yes X No  aterials/condition Conc/New inyl/New inyl/New ingle/New w odStove(s) #0 ace None ch Porch er None ther (describe) 2,384 Square binnets. Upgrad                | INTERIOF Floors Walls Trim/Finisi Bath Floor Bath Wain Car Stora Drivew Driveway X Garag Carpo X Att. e Feet of G ed bathro            | te 08/19/2013  lescribe.  R mater Crpt-Rslr Drywall/N h Mdf/New r RsInt-Crr lscot Fbrgls-Ci ge None way # of Cars Surface Concre le # of Cars Total Triple of Cars Total Triple of Cars Surface Concre le # of Cars Total Triple of Cars Total T | ials/condition nt/New Iew onc/New rmc/New 0 te 2 0 Built-in Above Grade tone |