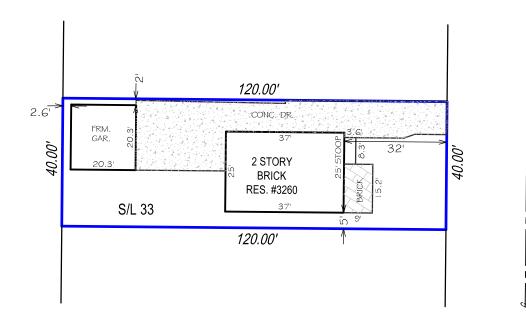

## POINTS OF INTEREST:

**CLIENT NUMBER:** 2021146791

BUYER: Nick Mavros SELLER: ROBERT F. FILIPPI AND ELISABETH M. FILIPP **LOT:** 33 BLOCK: **PLAT:** 61 **PG:** 7

SUBDIVISION: S.H. KLEINMAN REALTY CO.'S EDEN PARK SUBDIVISION

**COUNTY:** CUYAHOGA

**CERTIFIED TO: INFINITY TITLE** 

THIS MORTGAGE LOCATION SURVEY IS PERFORMED IN ACCORDANCE WITH 4733-38 OF THE OHIO ADMINISTRATIVE CODE AND IS NOT A BOUNDARY SURVEY PURSUANT TO CHAPTER 4733-37 OF THE ADMINISTRATIVE CODE AND IS ONLY FOR THE USE OF THE MORTGAGE LENDER AND TITLE INSURER. DO NOT USE THIS MORTGAGE LOCATION SURVEY FOR FUTURE CONSTRUCTION OF FENCES, SHEDS, GARAGES, ADDITIONS OR ANY OTHER STRUCTURE(S). THIS DOCUMENT MAY NOT SHOW ALL EASEMENTS

AFFECTING THE SUBJECT PROPERTY. FIELD DATE: 7/21/2021

**SURVEY DATE:** 07/21/21

REVISION HISTORY: (REV.O 7/21/2021)